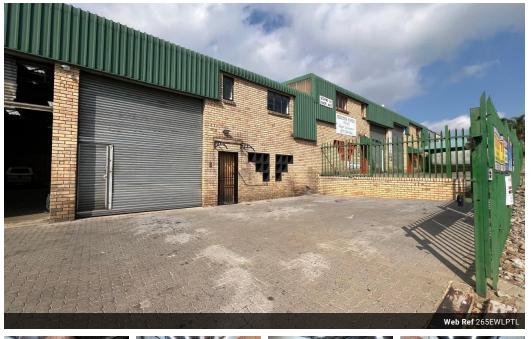

## Industrial property to Rent in Laserpark, Roodepoort

This industrial warehouse, offering 265sqm of space, is available for immediate rental at R15 900 plus VAT and utilities. Located in the sought-after Laserpark area of Roodepoort, the unit is road-front and secured with its own fenced yard and gate, providing both privacy and easy access. The warehouse features an on-grade roller shutter door, offering efficient loading and unloading, and boasts excellent warehouse space and high ceilings, making it ideal for a variety of industrial activities.

## Features

Zoning Industrial

Interior

Floor Loading Cap.3 Tn/m²Power 3 PhaseYes

**Sizes** Floor Size

265m<sup>2</sup>

Extras 24 Hour Access

https://www.newpointproperty.co.za