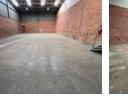

## Industrial property to Rent in Laserpark, Roodepoort

This industrial warehouse, offering 265sqm of space, is available for immediate rental at R15 900 plus VAT and utilities. Located in the sought-after Laserpark area of Roodepoort, the unit is road-front and secured with its own fenced yard and gate, providing both privacy and easy access. The warehouse features an on-grade roller shutter door, offering efficient loading and unloading, and boasts excellent warehouse space and high ceilings, making it ideal for a variety of industrial activities.