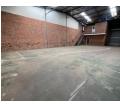

## Industrial property to Rent in Laserpark, Roodepoort

This industrial warehouse, offering 265sqm of space, is available for immediate rental at R15 900 plus VAT and utilities. Located in the sought-after Laserpark area of Roodepoort, the unit is road-front and secured with its own fenced yard and gate, providing both privacy and easy access. The warehouse features an on-grade roller shutter door, offering efficient loading and unloading, and boasts excellent warehouse space and high ceilings, making it ideal for a variety of industrial activities.