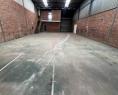

## Industrial property to Rent in Laserpark, Roodepoort

This industrial warehouse, offering 265sqm of space, is available for immediate rental at R15 900 plus VAT and utilities. Located in the sought-after Laserpark area of Roodepoort, the unit is road-front and secured with its own fenced yard and gate, providing both privacy and easy access. The warehouse features an on-grade roller shutter door, offering efficient loading and unloading, and boasts excellent warehouse space and high ceilings, making it ideal for a variety of industrial activities.

Inside, the unit is well-equipped with a reception room, one office, and two bathrooms for staff convenience. A dedicated change room is also included. Additionally, the warehouse is fitted with 60 amps of 3-phase power, catering to businesses requiring a