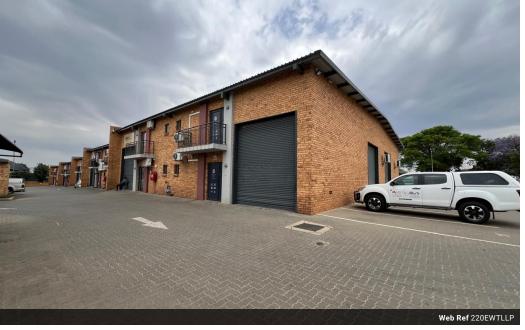

## Industrial property to Rent in Laserpark, Roodepoort

3 Tn/m<sup>2</sup>

Yes

Yes

60

This industrial property, located in the secure and well-maintained business park of Laserpark, Roodepoort, offers 220sqm of versatile space available for immediate rental at R20 640 plus VAT and utilities. The property is situated just off Beyers Naude Drive, providing excellent access to major roads. The business park boasts on-site security, ensuring a safe and professional working environment. The warehouse features two on-grade roller shutter doors, high ceilings, and ample space for various operations. A neat mezzanine has been installed to optimize the usable area, providing additional storage or office space.