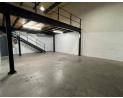

## Industrial property to Rent in Laserpark, Roodepoort

3 Tn/m<sup>2</sup>

Yes

Yes

60

This industrial property, located in the secure and well-maintained business park of Laserpark, Roodepoort, offers 220sqm of versatile space available for immediate rental at R20 640 plus VAT and utilities. The property is situated just off Beyers Naude Drive, providing excellent access to major roads. The business park boasts on-site security, ensuring a safe and professional working environment. The warehouse features two on-grade roller shutter doors, high ceilings, and ample space for various operations. A neat mezzanine has been installed to optimize the usable area, providing additional storage or office space.

Yes

4

Inside, the unit includes a reception and office area downstairs, along with another office upstairs, offering a productive