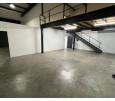

## Industrial property to Rent in Laserpark, Roodepoort

3 Tn/m<sup>2</sup>

Yes

Yes

60

This industrial property, located in the secure and well-maintained business park of Laserpark, Roodepoort, offers 220sqm of versatile space available for immediate rental at R20 640 plus VAT and utilities. The property is situated just off Beyers Naude Drive, providing excellent access to major roads. The business park boasts on-site security, ensuring a safe and professional working environment. The warehouse features two on-grade roller shutter doors, high ceilings, and ample space for various operations. A neat mezzanine has been installed to optimize the usable area, providing additional storage or office space.