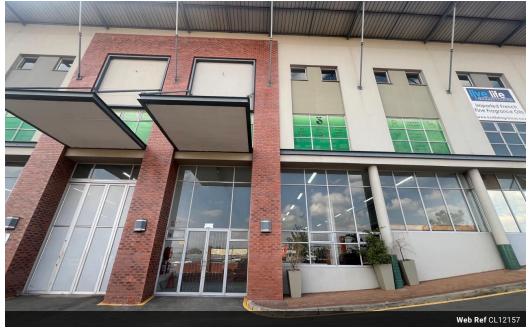

## Prime 492m<sup>2</sup> Retail Space in Secure Laser Park Business Hub

Located in the heart of Laser Park, this 492m<sup>2</sup> industrial property offers the ideal space for retail operations. Situated within a secure business park with electric fencing, fencing, and daytime security, the property ensures a safe environment for both tenants and customers. The open-plan layout is designed to maximize display areas, creating an efficient and attractive retail experience.