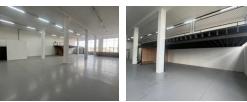

## Prime 492m<sup>2</sup> Retail Space in Secure Laser Park Business Hub

Located in the heart of Laser Park, this 492m<sup>2</sup> industrial property offers the ideal space for retail operations. Situated within a secure business park with electric fencing, fencing, and daytime security, the property ensures a safe environment for both tenants and customers. The open-plan layout is designed to maximize display areas, creating an efficient and attractive retail experience.

In addition to two bathrooms for convenience, the property also includes a rear storage room for streamlined inventory management and a mezzanine level for extra storage or retail space. With 60 amps of three-phase power, this versatile property is well-equipped to support modern retail and commercial activities. Don't miss the chance to establish your business in the thriving