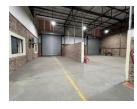

## Industrial property to Rent in Laserpark, Roodepoort

This 1,513 sqm industrial warehouse is now available for immediate rental at R113,475 per month, plus VAT and utilities. Located in a well-maintained and secure business park with 24-hour on-site security, the facility offers peace of mind for tenants. The warehouse boasts two on-grade roller shutter doors, excellent roof height for optimal storage, and a spacious floor plan that includes both warehouse and office components. With a large reception area and generous office space, the unit is well-suited for both administrative and operational needs.

The property is designed for convenience and functionality, featuring bathrooms and kitchens both upstairs and downstairs within the unit. With 150 amps of 3-phase power, the warehouse is fully equipped to handle various industrial applications. This versatile