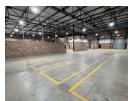

## Industrial property to Rent in Laserpark, Roodepoort

This 1,513 sqm industrial warehouse is now available for immediate rental at R113,475 per month, plus VAT and utilities. Located in a well-maintained and secure business park with 24-hour on-site security, the facility offers peace of mind for tenants. The warehouse boasts two on-grade roller shutter doors, excellent roof height for optimal storage, and a spacious floor plan that includes both warehouse and office components. With a large reception area and generous office space, the unit is well-suited for both administrative and operational needs.

The property is designed for convenience and functionality, featuring bathrooms and kitchens both upstairs and downstairs within the unit. With 150 amps of 3-phase power, the warehouse is fully equipped to handle various industrial applications. This versatile