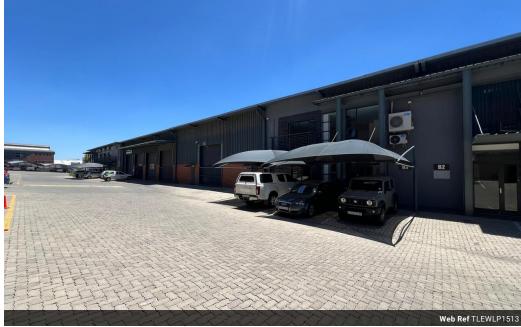

## Industrial property to Rent in Laserpark, Roodepoort

This 1,513 sqm industrial warehouse is now available for immediate rental at R113,475 per month, plus VAT and utilities. Located in a well-maintained and secure business park with 24-hour on-site security, the facility offers peace of mind for tenants. The warehouse boasts two on-grade roller shutter doors, excellent roof height for optimal storage, and a spacious floor plan that includes both warehouse and office components. With a large reception area and generous office space, the unit is well-suited for both administrative and operational needs.

The property is designed for convenience and functionality, featuring bathrooms and kitchens both upstairs and downstairs within the unit. With 150 amps of 3-phase power, the warehouse is fully equipped to handle various industrial applications. This versatile