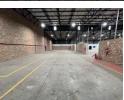

## Industrial property to Rent in Laserpark, Roodepoort

This 1,513 sqm industrial warehouse is now available for immediate rental at R113,475 per month, plus VAT and utilities. Located in a well-maintained and secure business park with 24-hour on-site security, the facility offers peace of mind for tenants. The warehouse boasts two on-grade roller shutter doors, excellent roof height for optimal storage, and a spacious floor plan that includes both warehouse and office components. With a large reception area and generous office space, the unit is well-suited for both administrative and operational needs.

The property is designed for convenience and functionality, featuring bathrooms and kitchens both upstairs and downstairs within the unit. With 150 amps of 3-phase power, the warehouse is fully equipped to handle various industrial applications. This versatile