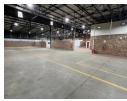

## Industrial property to Rent in Laserpark, Roodepoort

This 1,513 sqm industrial warehouse is now available for immediate rental at R113,475 per month, plus VAT and utilities. Located in a well-maintained and secure business park with 24-hour on-site security, the facility offers peace of mind for tenants. The warehouse boasts two on-grade roller shutter doors, excellent roof height for optimal storage, and a spacious floor plan that includes both warehouse and office components. With a large reception area and generous office space, the unit is well-suited for both administrative and operational needs.

The property is designed for convenience and functionality, featuring bathrooms and kitchens both upstairs and downstairs within the unit. With 150 amps of 3-phase power, the warehouse is fully equipped to handle various industrial applications. This versatile