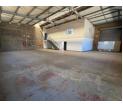

#### Industrial property to Rent in Laserpark, Roodepoort

1 Tn/m<sup>2</sup>

Yes

100

This prime industrial property spans 387 square meters and is available for immediate rental at R29,025 plus VAT and utilities. Nestled within a well-maintained and fully secured business park in Laserpark, Roodepoort, the unit offers a professional environment suitable for various industrial operations. The strategic location provides easy access to major transport routes, enhancing logistical efficiency for businesses.

The unit is thoughtfully designed to meet the needs of modern enterprises, featuring an on-grade roller shutter door that allows for seamless loading and unloading. Inside, you'll find a welcoming reception area, two well-appointed offices, and two bathrooms, complemented by a kitchenette for convenience. The property boasts impressive roof height and is equipped with 100 amps of