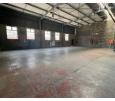

The unit is thoughtfully designed to meet the needs of modern enterprises, featuring an on-grade roller shutter door that allows for seamless loading and unloading. Inside, you'll find a welcoming reception area, two well-appointed offices, and two bathrooms, complemented by a kitchenette for convenience. The property boasts impressive roof height and is equipped with 100 amps of

#### Interior

Extras

Floor Loading Cap. Power 3 Phase Power Amps

24 Hour Access 24 Hour Response

**Exterior** Security Open Parking Bays Sizes Floor Size

387m<sup>2</sup>

https://www.newpointproperty.co.za