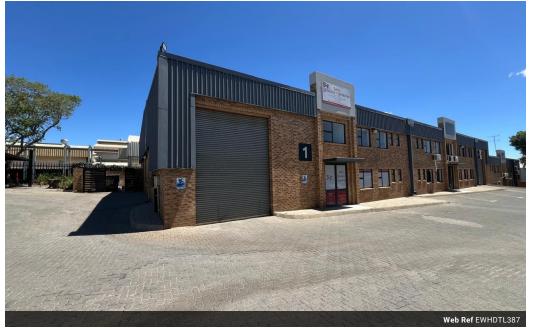

#### Industrial property to Rent in Laserpark, Roodepoort

1 Tn/m<sup>2</sup>

Yes

100

This prime industrial property spans 387 square meters and is available for immediate rental at R29,025 plus VAT and utilities. Nestled within a well-maintained and fully secured business park in Laserpark, Roodepoort, the unit offers a professional environment suitable for various industrial operations. The strategic location provides easy access to major transport routes, enhancing logistical efficiency for businesses.

The unit is thoughtfully designed to meet the needs of modern enterprises, featuring an on-grade roller shutter door that allows for seamless loading and unloading. Inside, you'll find a welcoming reception area, two well-appointed offices, and two bathrooms, complemented by a kitchenette for convenience. The property boasts impressive roof height and is equipped with 100 amps of