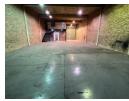

## Industrial property to Rent in Laserpark, Roodepoort

This industrial warehouse, spanning 302 square meters, is located in the well-maintained and secure business park of Laserpark, Roodepoort. Available for rent at an attractive asking price of R22,650 plus VAT, this unit offers a prime location with 24-hour access, ensuring convenience for all business operations. The property features an on-grade roller shutter door, providing easy access for loading and unloading, while the good roof height enhances the usability of the space.

Inside, the warehouse is thoughtfully designed with two offices, two bathrooms, and a kitchenette, making it suitable for a variety of operations. The unit is equipped with 100 amps of 3-phase power, catering to a range of industrial needs. This well-equipped