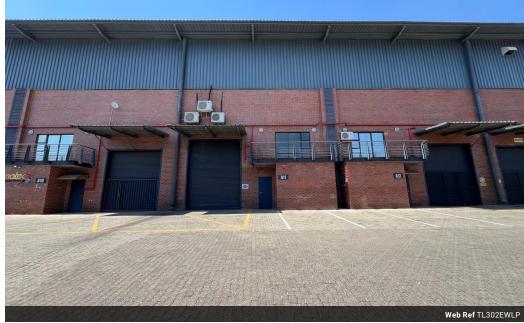

## Industrial property to Rent in Laserpark, Roodepoort

This industrial warehouse, spanning 302 square meters, is located in the well-maintained and secure business park of Laserpark, Roodepoort. Available for rent at an attractive asking price of R22,650 plus VAT, this unit offers a prime location with 24-hour access, ensuring convenience for all business operations. The property features an on-grade roller shutter door, providing easy access for loading and unloading, while the good roof height enhances the usability of the space.

Inside, the warehouse is thoughtfully designed with two offices, two bathrooms, and a kitchenette, making it suitable for a variety of operations. The unit is equipped with 100 amps of 3-phase power, catering to a range of industrial needs. This well-equipped