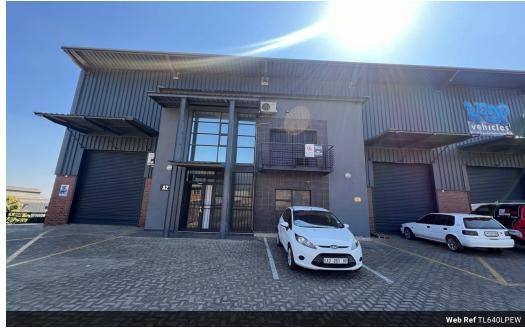

## Industrial property to Rent in Laserpark, Roodepoort

Located in the bustling industrial hub of Laserpark, Roodepoort, this expansive 640sqm warehouse offers a prime opportunity for businesses seeking a secure and functional space. Nestled within a well-maintained industrial park, the facility benefits from robust security measures including perimeter fencing, electric fencing, and round-the-clock security personnel, ensuring peace of mind for tenants. The warehouse is thoughtfully designed with a reception area, three offices, and three bathrooms, providing ample space for both operational and administrative functions.

## **Features**

**Zoning** Industrial

| Interior           |                     | Exterior          |     | Sizes      |       |
|--------------------|---------------------|-------------------|-----|------------|-------|
| Floor Loading Cap. | 1 Tn/m <sup>2</sup> | Security          | Yes | Floor Size | 640m² |
| Air Conditioning   | Yes                 | Open Parking Bays | 6   |            |       |
| Power 3 Phase      | Vec                 |                   |     |            |       |