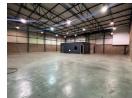

## Industrial property to Rent in Laserpark, Roodepoort

Located in the bustling industrial hub of Laserpark, Roodepoort, this expansive 640sqm warehouse offers a prime opportunity for businesses seeking a secure and functional space. Nestled within a well-maintained industrial park, the facility benefits from robust security measures including perimeter fencing, electric fencing, and round-the-clock security personnel, ensuring peace of mind for tenants. The warehouse is thoughtfully designed with a reception area, three offices, and three bathrooms, providing ample space for both operational and administrative functions.

Inside, the unit is equipped to support a variety of industrial needs with two on-grade roller shutter doors for easy access, two kitchenettes for staff convenience, and a substantial 100 amps of three-phase power to handle demanding equipment. This well-