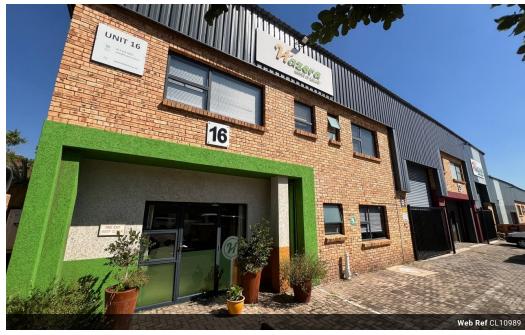

## 881sqm Industrial property in Laser Park, Roodepoort

Located in the bustling industrial hub of Laserpark, Roodepoort, this spacious property offers a prime opportunity for businesses seeking a well-equipped and secure space. Nestled within a meticulously maintained business park, the property spans an impressive 881 square meters, providing ample room for various operational needs. With daytime security and comprehensive electric fencing encompassing the entire park, tenants can have peace of mind regarding the safety of their assets and personnel.

This unique property, formed from the seamless merging of two separate units, boasts modern amenities including solar power for eco-friendly and cost-effective energy solutions. The interior features a pristine open warehouse layout, ideal for efficient workflow