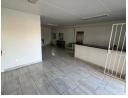

# Industrial property to Rent in Laserpark, Roodepoort

This industrial property, spanning 310 sqm, is available for rent in the esteemed Laserpark, Roodepoort. Nestled within a neat and secure business park, the unit benefits from 24/7 security and robust electric fencing, ensuring peace of mind for any business. The layout includes two well-maintained bathrooms and a welcoming reception area, ideal for greeting clients or visitors. The office space provides a conducive environment for administrative tasks and meetings, complementing the operational needs of various businesses.