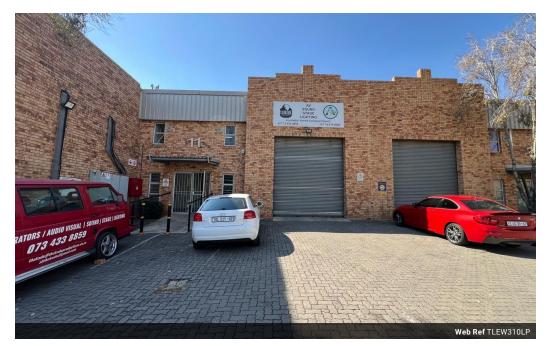

# Industrial property to Rent in Laserpark, Roodepoort

This industrial property, spanning 310 sqm, is available for rent in the esteemed Laserpark, Roodepoort. Nestled within a neat and secure business park, the unit benefits from 24/7 security and robust electric fencing, ensuring peace of mind for any business. The layout includes two well-maintained bathrooms and a welcoming reception area, ideal for greeting clients or visitors. The office space provides a conducive environment for administrative tasks and meetings, complementing the operational needs of various businesses.

### Features

**Zoning** Industrial

 Interior
 Exterior
 Sizes

 Floor Loading Cap.
 1 Tn/m²
 Security
 Yes
 Floor Size
 310m²

 Power 3 Phase
 Yes
 Open Parking Bays
 4

 Power Amps
 100