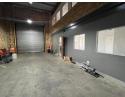

# Industrial property to Rent in Laserpark, Roodepoort

This industrial property, spanning 310 sqm, is available for rent in the esteemed Laserpark, Roodepoort. Nestled within a neat and secure business park, the unit benefits from 24/7 security and robust electric fencing, ensuring peace of mind for any business. The layout includes two well-maintained bathrooms and a welcoming reception area, ideal for greeting clients or visitors. The office space provides a conducive environment for administrative tasks and meetings, complementing the operational needs of various businesses.

The warehouse area is uniquely designed to maximize functionality, featuring a high roller shutter door that facilitates easy loading and unloading of goods. Additionally, the unit is equipped with 100 amps of 3-phase power, catering to the demands of heavy