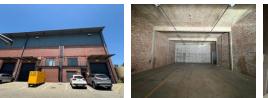

### Industrial Property to Rent in Laserpark, Roodepoort

10 Tn/m<sup>2</sup>

Yes

Yes

100

Nestled within the pristine and secure confines of Laserpark, Roodepoort, this 310-square-meter warehouse offers a blend of functionality and safety for businesses seeking a reliable industrial space. Situated within a meticulously maintained industrial park boasting round-the-clock security surveillance, tenants can operate with peace of mind knowing their assets are well-protected.

The warehouse itself is designed for efficiency and comfort, featuring essential amenities such as one office, two bathrooms, and a convenient shower integrated into one of the bathrooms, catering to the needs of employees. Moreover, with the added advantage of 100 amps of 3-phase power, this facility is well-equipped to support a range of manufacturing, distribution, or storage