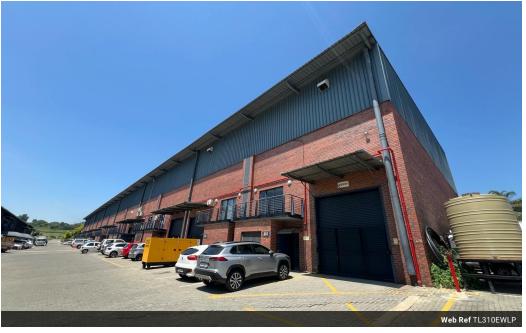

### Industrial Property to Rent in Laserpark, Roodepoort

10 Tn/m<sup>2</sup>

Yes

Yes

100

Nestled within the pristine and secure confines of Laserpark, Roodepoort, this 310-square-meter warehouse offers a blend of functionality and safety for businesses seeking a reliable industrial space. Situated within a meticulously maintained industrial park boasting round-the-clock security surveillance, tenants can operate with peace of mind knowing their assets are well-protected.

The warehouse itself is designed for efficiency and comfort, featuring essential amenities such as one office, two bathrooms, and a convenient shower integrated into one of the bathrooms, catering to the needs of employees. Moreover, with the added advantage of 100 amps of 3-phase power, this facility is well-equipped to support a range of manufacturing, distribution, or storage

#### Interior

Floor Loading Cap. Air Conditioning Power 3 Phase Power Amps **Exterior** Security Open Parking Bays **Sizes** Floor Size Land Size

310m<sup>2</sup> 310m<sup>2</sup>