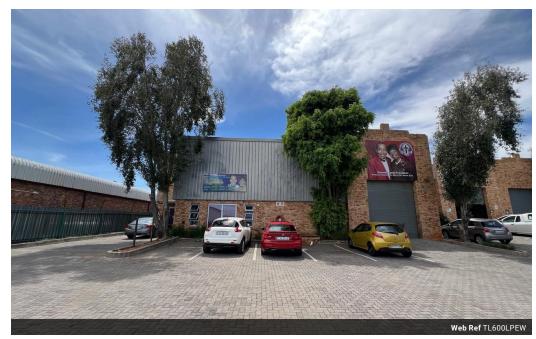

## Industrial property to Rent in Honeydew, Roodepoort

This spacious 600sqm industrial warehouse is available for rent at an asking price of R45,000 plus VAT and utilities, located in a well-maintained and secure business park in Honeydew, Roodepoort. The park offers 24-hour security, ensuring peace of mind for tenants. The warehouse features an on-grade roller shutter door for easy access, along with a large open floor plan that allows for efficient storage and operations. The roof height is excellent, providing ample vertical space for racking and other storage needs.

In addition to the warehouse space, the unit includes three offices and a boardroom, ideal for administrative work or client meetings. The facility also boasts two bathrooms for staff convenience. The warehouse is well-equipped with 100 amps of 3-