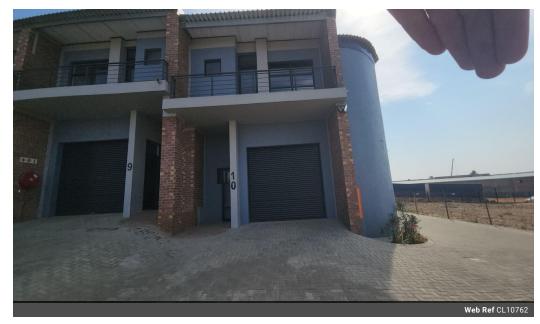

## 166m² Warehouse in Cosmo City, Roodepoort

Presenting an appealing prospect, this 166m2 warehouse is now available for lease within a secure park in the bustling industrial hub of Cosmo City. The spacious layout includes a generously sized on-grade high roller shutter door, ensuring seamless access to the smooth-level warehouse floor. With notable eave height and a small mezzanine level featuring an open-plan office upstairs, the unit caters to diverse operational needs with its 3-phase power supply.