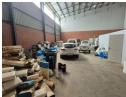

## Modern 465m² Warehouse To Let in Cosmo Business Park - High Power & Prime Access

Secure this brand-new 465m² warehouse in the sought-after Cosmo Business Park, designed for operational efficiency and easy access. The unit features two large on-grade sliding doors on opposite sides, smooth level flooring, excellent eave height, and abundant natural lighting—ideal for light manufacturing, storage, or logistics. A strong 160 amps of 3-phase power ensures you're ready for industrial-scale operations.

Inside, the space includes a tiled reception, open-plan and private offices, kitchenettes, and ablutions tailored for both office and warehouse staff. Located in a fully paved, secure business park with easy truck access, this unit is part of a growing industrial hub