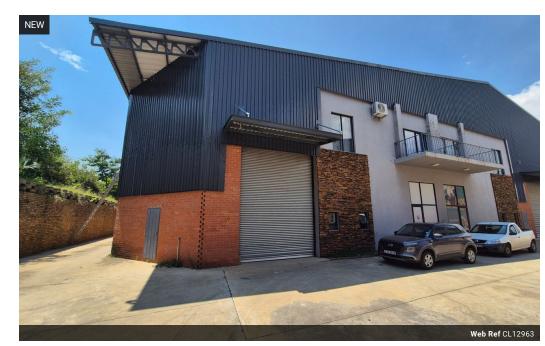

## Modern 465m² Warehouse To Let in Cosmo Business Park - High Power & Prime Access

Secure this brand-new 465m² warehouse in the sought-after Cosmo Business Park, designed for operational efficiency and easy access. The unit features two large on-grade sliding doors on opposite sides, smooth level flooring, excellent eave height, and abundant natural lighting—ideal for light manufacturing, storage, or logistics. A strong 160 amps of 3-phase power ensures you're ready for industrial-scale operations.

Inside, the space includes a tiled reception, open-plan and private offices, kitchenettes, and ablutions tailored for both office and warehouse staff. Located in a fully paved, secure business park with easy truck access, this unit is part of a growing industrial hub