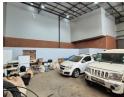

## Modern 465m² Warehouse To Let in Cosmo Business Park - High Power & Prime Access

Secure this brand-new 465m² warehouse in the sought-after Cosmo Business Park, designed for operational efficiency and easy access. The unit features two large on-grade sliding doors on opposite sides, smooth level flooring, excellent eave height, and abundant natural lighting—ideal for light manufacturing, storage, or logistics. A strong 160 amps of 3-phase power ensures you're ready for industrial-scale operations.

Inside, the space includes a tiled reception, open-plan and private offices, kitchenettes, and ablutions tailored for both office and warehouse staff. Located in a fully paved, secure business park with easy truck access, this unit is part of a growing industrial hub