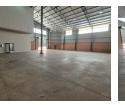

#### 677m2 Warehouse To Let in Cosmo Business Park

An exceptional opportunity unfolds within Cosmo Business Park as a 677m2 warehouse becomes available for lease. This stateof-the-art unit, freshly constructed, showcases a generous interior space complemented by two on-grade sliding doors on opposing sides, ensuring effortless accessibility. With its smooth level flooring and abundant natural light filtering through clear roof sheets, the warehouse offers remarkable eave height and a robust 80amps of 3 Phase power supply, catering to various industrial requirements.