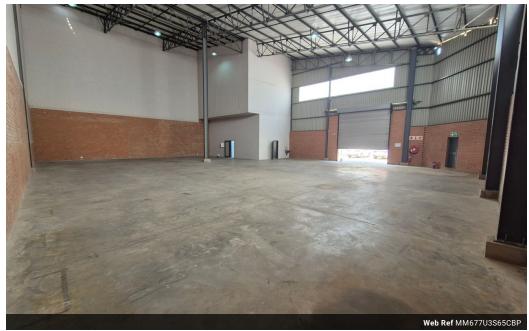

#### 677m2 Warehouse To Let in Cosmo Business Park

An exceptional opportunity unfolds within Cosmo Business Park as a 677m2 warehouse becomes available for lease. This stateof-the-art unit, freshly constructed, showcases a generous interior space complemented by two on-grade sliding doors on opposing sides, ensuring effortless accessibility. With its smooth level flooring and abundant natural light filtering through clear roof sheets, the warehouse offers remarkable eave height and a robust 80amps of 3 Phase power supply, catering to various industrial requirements.

6

Sizes Floor Size Land Size Building Height

677m² 677m² 8m