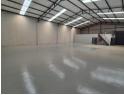

## 483m2 Warehouse To Let in Secure Cosmo Business Park

An exceptional opportunity unfolds within Cosmo Business Park as a 483m2 warehouse becomes available for lease. This stateof-the-art unit, freshly constructed, showcases a generous interior space complemented by two on-grade sliding doors on opposing sides, ensuring effortless accessibility. With its smooth level flooring and abundant natural light filtering through clear roof sheets, the warehouse offers remarkable eave height and a robust 160amps of 3 Phase power supply, catering to various industrial requirements.