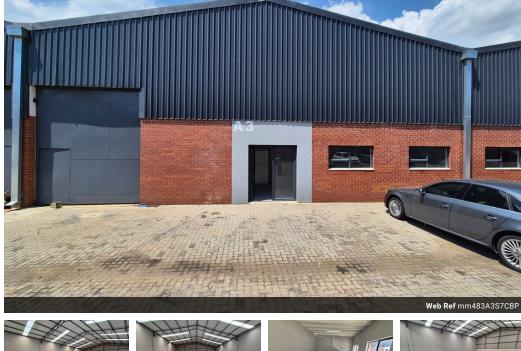

## 483m2 Warehouse To Let in Secure Cosmo Business Park

An exceptional opportunity unfolds within Cosmo Business Park as a 483m2 warehouse becomes available for lease. This stateof-the-art unit, freshly constructed, showcases a generous interior space complemented by two on-grade sliding doors on opposing sides, ensuring effortless accessibility. With its smooth level flooring and abundant natural light filtering through clear roof sheets, the warehouse offers remarkable eave height and a robust 160amps of 3 Phase power supply, catering to various industrial requirements.