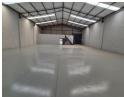

## 483m2 Warehouse To Let in Secure Cosmo Business Park

An exceptional opportunity unfolds within Cosmo Business Park as a 483m2 warehouse becomes available for lease. This stateof-the-art unit, freshly constructed, showcases a generous interior space complemented by two on-grade sliding doors on opposing sides, ensuring effortless accessibility. With its smooth level flooring and abundant natural light filtering through clear roof sheets, the warehouse offers remarkable eave height and a robust 160amps of 3 Phase power supply, catering to various industrial requirements.