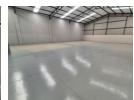

## 483m2 Warehouse To Let in Secure Cosmo Business Park

An exceptional opportunity unfolds within Cosmo Business Park as a 483m2 warehouse becomes available for lease. This stateof-the-art unit, freshly constructed, showcases a generous interior space complemented by two on-grade sliding doors on opposing sides, ensuring effortless accessibility. With its smooth level flooring and abundant natural light filtering through clear roof sheets, the warehouse offers remarkable eave height and a robust 160amps of 3 Phase power supply, catering to various industrial requirements.

Internally, meticulous planning defines the open-plan reception and office area, featuring elegant tiled flooring that sets a professional ambiance. Additional smaller offices, alongside multiple ablution facilities and kitchenettes tailored for office staff,