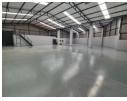

## 718m2 Warehouse To Let in Secure Cosmo Business Park

An exceptional opportunity unfolds within Cosmo Business Park as a 718m2 warehouse becomes available for lease. This state-of-the-art unit, freshly constructed, showcases a generous interior space complemented by two on-grade sliding doors on opposing sides, ensuring effortless accessibility. With its smooth level flooring and abundant natural light filtering through clear roof sheets, the warehouse offers remarkable eave height and a robust 160amps of 3 Phase power supply, catering to various industrial requirements.

Internally, meticulous planning defines the open-plan reception and office area, featuring elegant tiled flooring that sets a professional ambiance. Additional smaller offices, alongside multiple ablution facilities and kitchenettes tailored for office staff,