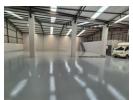

## 718m2 Warehouse To Let in Secure Cosmo Business Park

An exceptional opportunity unfolds within Cosmo Business Park as a 718m2 warehouse becomes available for lease. This state-of-the-art unit, freshly constructed, showcases a generous interior space complemented by two on-grade sliding doors on opposing sides, ensuring effortless accessibility. With its smooth level flooring and abundant natural light filtering through clear roof sheets, the warehouse offers remarkable eave height and a robust 160amps of 3 Phase power supply, catering to various industrial requirements.

Internally, meticulous planning defines the open-plan reception and office area, featuring elegant tiled flooring that sets a professional ambiance. Additional smaller offices, alongside multiple ablution facilities and kitchenettes tailored for office staff,