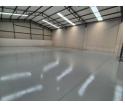

## 718m2 Warehouse To Let in Secure Cosmo Business Park

An exceptional opportunity unfolds within Cosmo Business Park as a 718m2 warehouse becomes available for lease. This state-of-the-art unit, freshly constructed, showcases a generous interior space complemented by two on-grade sliding doors on opposing sides, ensuring effortless accessibility. With its smooth level flooring and abundant natural light filtering through clear roof sheets, the warehouse offers remarkable eave height and a robust 160amps of 3 Phase power supply, catering to various industrial requirements.

Internally, meticulous planning defines the open-plan reception and office area, featuring elegant tiled flooring that sets a professional ambiance. Additional smaller offices, alongside multiple ablution facilities and kitchenettes tailored for office staff,