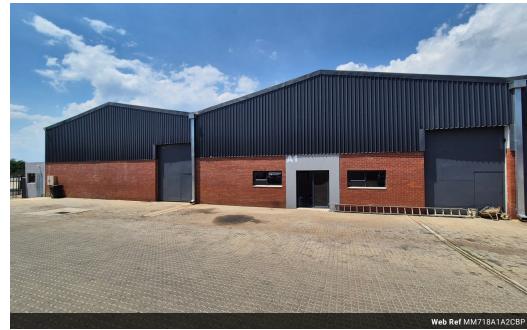

## 718m2 Warehouse To Let in Secure Cosmo Business Park

An exceptional opportunity unfolds within Cosmo Business Park as a 718m2 warehouse becomes available for lease. This state-of-the-art unit, freshly constructed, showcases a generous interior space complemented by two on-grade sliding doors on opposing sides, ensuring effortless accessibility. With its smooth level flooring and abundant natural light filtering through clear roof sheets, the warehouse offers remarkable eave height and a robust 160amps of 3 Phase power supply, catering to various industrial requirements.

Internally, meticulous planning defines the open-plan reception and office area, featuring elegant tiled flooring that sets a professional ambiance. Additional smaller offices, alongside multiple ablution facilities and kitchenettes tailored for office staff,