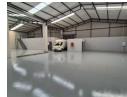

## 718m2 Warehouse To Let in Secure Cosmo Business Park

An exceptional opportunity unfolds within Cosmo Business Park as a 718m2 warehouse becomes available for lease. This state-of-the-art unit, freshly constructed, showcases a generous interior space complemented by two on-grade sliding doors on opposing sides, ensuring effortless accessibility. With its smooth level flooring and abundant natural light filtering through clear roof sheets, the warehouse offers remarkable eave height and a robust 160amps of 3 Phase power supply, catering to various industrial requirements.

Internally, meticulous planning defines the open-plan reception and office area, featuring elegant tiled flooring that sets a professional ambiance. Additional smaller offices, alongside multiple ablution facilities and kitchenettes tailored for office staff,