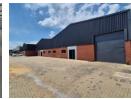

## 1094m2 Warehouse To Let in Secure Cosmo Business Park

An exceptional opportunity unfolds within Cosmo Business Park as a 1094m2 warehouse becomes available for lease. This state-of-the-art unit, freshly constructed, showcases a generous interior space complemented by two on-grade sliding doors on opposing sides, ensuring effortless accessibility. With its smooth level flooring and abundant natural light filtering through clear roof sheets, the warehouse offers remarkable eave height and a robust 160amps of 3 Phase power supply, catering to various industrial requirements.