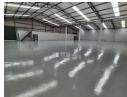

## 1094m2 Warehouse To Let in Secure Cosmo Business Park

An exceptional opportunity unfolds within Cosmo Business Park as a 1094m2 warehouse becomes available for lease. This state-of-the-art unit, freshly constructed, showcases a generous interior space complemented by two on-grade sliding doors on opposing sides, ensuring effortless accessibility. With its smooth level flooring and abundant natural light filtering through clear roof sheets, the warehouse offers remarkable eave height and a robust 160amps of 3 Phase power supply, catering to various industrial requirements.

Internally, meticulous planning defines the open-plan reception and office area, featuring elegant tiled flooring that sets a professional ambiance. Additional smaller offices, alongside multiple ablution facilities and kitchenettes tailored for office staff,