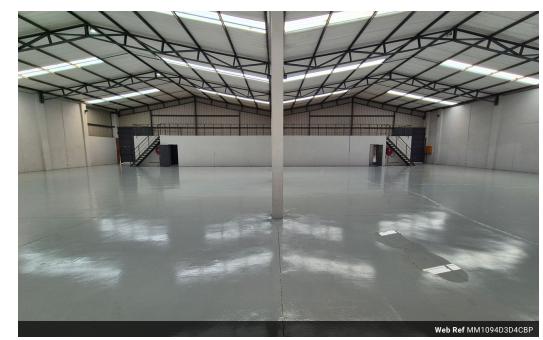

## 1094m2 Warehouse To Let in Secure Cosmo Business Park

An exceptional opportunity unfolds within Cosmo Business Park as a 1094m2 warehouse becomes available for lease. This state-of-the-art unit, freshly constructed, showcases a generous interior space complemented by two on-grade sliding doors on opposing sides, ensuring effortless accessibility. With its smooth level flooring and abundant natural light filtering through clear roof sheets, the warehouse offers remarkable eave height and a robust 160amps of 3 Phase power supply, catering to various industrial requirements.

Internally, meticulous planning defines the open-plan reception and office area, featuring elegant tiled flooring that sets a professional ambiance. Additional smaller offices, alongside multiple ablution facilities and kitchenettes tailored for office staff,