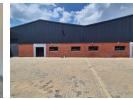

## 1094m2 Warehouse To Let in Secure Cosmo Business Park

An exceptional opportunity unfolds within Cosmo Business Park as a 1094m2 warehouse becomes available for lease. This state-of-the-art unit, freshly constructed, showcases a generous interior space complemented by two on-grade sliding doors on opposing sides, ensuring effortless accessibility. With its smooth level flooring and abundant natural light filtering through clear roof sheets, the warehouse offers remarkable eave height and a robust 160amps of 3 Phase power supply, catering to various industrial requirements.