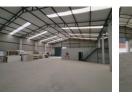

### 1 125sqm Warehouse in Cosmo Business Park, Roodepoort

An exceptional opportunity awaits within Cosmo Business Park as a 1125m2 warehouse becomes available for lease. This newly constructed, state-of-the-art unit offers a generous interior space with two on-grade sliding doors on opposing sides, ensuring effortless accessibility. The warehouse features smooth level flooring and ample natural light through clear roof sheets, offering remarkable eave height and a robust 160 amps of 3-phase power supply to meet various industrial needs.

Internally, the space is meticulously planned, featuring an open-plan reception and office area with elegant tiled flooring that creates a professional ambiance. Additional smaller offices, multiple ablution facilities, and kitchenettes tailored for office staff