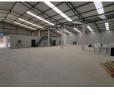

### 1 125sqm Warehouse in Cosmo Business Park, Roodepoort

An exceptional opportunity awaits within Cosmo Business Park as a 1125m2 warehouse becomes available for lease. This newly constructed, state-of-the-art unit offers a generous interior space with two on-grade sliding doors on opposing sides, ensuring effortless accessibility. The warehouse features smooth level flooring and ample natural light through clear roof sheets, offering remarkable eave height and a robust 160 amps of 3-phase power supply to meet various industrial needs.

Internally, the space is meticulously planned, featuring an open-plan reception and office area with elegant tiled flooring that creates a professional ambiance. Additional smaller offices, multiple ablution facilities, and kitchenettes tailored for office staff