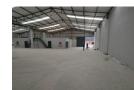

### 1 125sqm Warehouse in Cosmo Business Park, Roodepoort

An exceptional opportunity awaits within Cosmo Business Park as a 1125m2 warehouse becomes available for lease. This newly constructed, state-of-the-art unit offers a generous interior space with two on-grade sliding doors on opposing sides, ensuring effortless accessibility. The warehouse features smooth level flooring and ample natural light through clear roof sheets, offering remarkable eave height and a robust 160 amps of 3-phase power supply to meet various industrial needs.

Internally, the space is meticulously planned, featuring an open-plan reception and office area with elegant tiled flooring that creates a professional ambiance. Additional smaller offices, multiple ablution facilities, and kitchenettes tailored for office staff