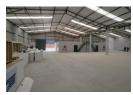

### 1 125sqm Warehouse in Cosmo Business Park, Roodepoort

An exceptional opportunity awaits within Cosmo Business Park as a 1125m2 warehouse becomes available for lease. This newly constructed, state-of-the-art unit offers a generous interior space with two on-grade sliding doors on opposing sides, ensuring effortless accessibility. The warehouse features smooth level flooring and ample natural light through clear roof sheets, offering remarkable eave height and a robust 160 amps of 3-phase power supply to meet various industrial needs.

Internally, the space is meticulously planned, featuring an open-plan reception and office area with elegant tiled flooring that creates a professional ambiance. Additional smaller offices, multiple ablution facilities, and kitchenettes tailored for office staff