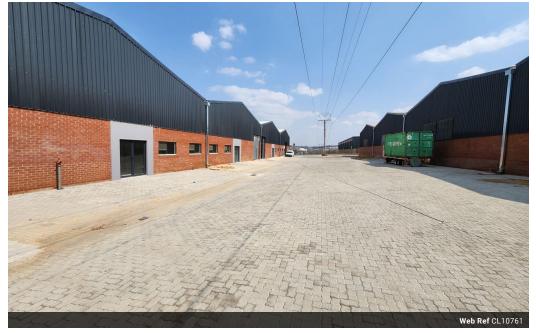

### 1 125sqm Warehouse in Cosmo Business Park, Roodepoort

An exceptional opportunity awaits within Cosmo Business Park as a 1125m2 warehouse becomes available for lease. This newly constructed, state-of-the-art unit offers a generous interior space with two on-grade sliding doors on opposing sides, ensuring effortless accessibility. The warehouse features smooth level flooring and ample natural light through clear roof sheets, offering remarkable eave height and a robust 160 amps of 3-phase power supply to meet various industrial needs.