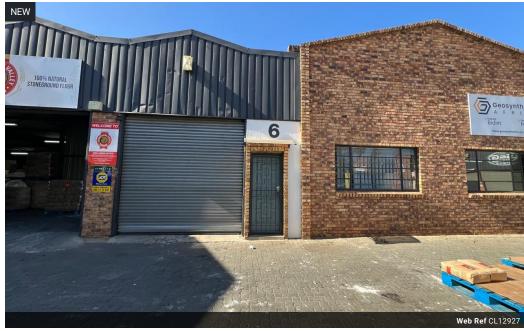

## Secure 223m<sup>2</sup> Industrial Unit with 3-Phase Power in Strijdompark, Randburg

Position your business in a secure and accessible 223m² warehouse located in a well-managed business park in Strijdompark. This unit offers 3-phase power (60 amps), a spacious open-plan layout with a dedicated storage room, and an on-grade roller shutter door for smooth deliveries and dispatch. With perimeter and electric fencing, along with daytime security, your operations are kept safe and secure.

Ideal for light manufacturing, storage, or small-scale distribution, the space also includes a private kitchenette and bathroom to accommodate daily staff needs. Whether you're a growing business or looking for a more practical setup, this unit offers a