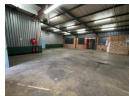

## Secure 223m<sup>2</sup> Industrial Unit with 3-Phase Power in Strijdompark, Randburg

Position your business in a secure and accessible 223m² warehouse located in a well-managed business park in Strijdompark. This unit offers 3-phase power (60 amps), a spacious open-plan layout with a dedicated storage room, and an on-grade roller shutter door for smooth deliveries and dispatch. With perimeter and electric fencing, along with daytime security, your operations are kept safe and secure.

Ideal for light manufacturing, storage, or small-scale distribution, the space also includes a private kitchenette and bathroom to accommodate daily staff needs. Whether you're a growing business or looking for a more practical setup, this unit offers a