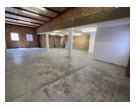

## Industrial Property to Rent in Strijdompark, Randburg

This well-maintained industrial warehouse, measuring 254sqm, is immediately available to rent in the secure and popular industrial hub of Strijdompark, Randburg. Priced at R19 799 per month (excluding VAT and utilities), this unit is situated in a clean, well-run park that offers 24-hour security, ensuring peace of mind for your business operations. The warehouse features an on-grade roller shutter door, excellent internal height for racking or storage, and a durable floor space ideal for light industrial or logistics operations. It also boasts a robust 3-phase power supply with 80 amps, catering to businesses with higher electrical demands.

The unit is designed for functionality and comfort, with two bathrooms, a convenient shower, and a kitchenette on the ground floor