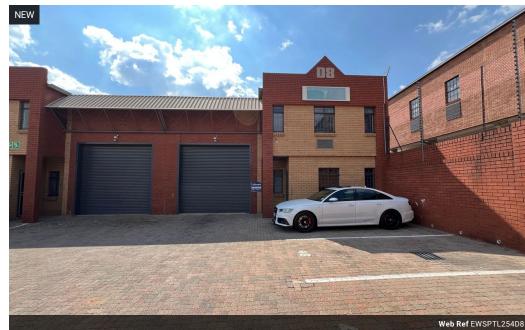

## Industrial Property to Rent in Strijdompark, Randburg

This well-maintained industrial warehouse, measuring 254sqm, is immediately available to rent in the secure and popular industrial hub of Strijdompark, Randburg. Priced at R19 799 per month (excluding VAT and utilities), this unit is situated in a clean, well-run park that offers 24-hour security, ensuring peace of mind for your business operations. The warehouse features an on-grade roller shutter door, excellent internal height for racking or storage, and a durable floor space ideal for light industrial or logistics operations. It also boasts a robust 3-phase power supply with 80 amps, catering to businesses with higher electrical demands.

The unit is designed for functionality and comfort, with two bathrooms, a convenient shower, and a kitchenette on the ground floor

## **Features**

Zoning Industrial

Interior
Floor Loading Cap. 3 Tn/m²
Air Conditioning Yes
Power 3 Phase Yes
Power Amps 80

**Exterior**Security Yes
Open Parking Bays 4

**Sizes** Floor Size

254m²