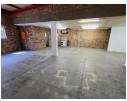

## Industrial Property to Rent in Strijdompark, Randburg

This well-maintained industrial warehouse, measuring 254sqm, is immediately available to rent in the secure and popular industrial hub of Strijdompark, Randburg. Priced at R19 799 per month (excluding VAT and utilities), this unit is situated in a clean, well-run park that offers 24-hour security, ensuring peace of mind for your business operations. The warehouse features an on-grade roller shutter door, excellent internal height for racking or storage, and a durable floor space ideal for light industrial or logistics operations. It also boasts a robust 3-phase power supply with 80 amps, catering to businesses with higher electrical demands.

The unit is designed for functionality and comfort, with two bathrooms, a convenient shower, and a kitchenette on the ground floor