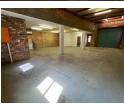

## Industrial Property to Rent in Strijdompark, Randburg

This well-maintained industrial warehouse, measuring 254sqm, is immediately available to rent in the secure and popular industrial hub of Strijdompark, Randburg. Priced at R19 799 per month (excluding VAT and utilities), this unit is situated in a clean, well-run park that offers 24-hour security, ensuring peace of mind for your business operations. The warehouse features an on-grade roller shutter door, excellent internal height for racking or storage, and a durable floor space ideal for light industrial or logistics operations. It also boasts a robust 3-phase power supply with 80 amps, catering to businesses with higher electrical demands.

The unit is designed for functionality and comfort, with two bathrooms, a convenient shower, and a kitchenette on the ground floor