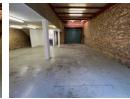

## Industrial Property to Rent in Strijdompark, Randburg

This well-maintained industrial warehouse, measuring 254sqm, is immediately available to rent in the secure and popular industrial hub of Strijdompark, Randburg. Priced at R19 799 per month (excluding VAT and utilities), this unit is situated in a clean, well-run park that offers 24-hour security, ensuring peace of mind for your business operations. The warehouse features an on-grade roller shutter door, excellent internal height for racking or storage, and a durable floor space ideal for light industrial or logistics operations. It also boasts a robust 3-phase power supply with 80 amps, catering to businesses with higher electrical demands.

The unit is designed for functionality and comfort, with two bathrooms, a convenient shower, and a kitchenette on the ground floor