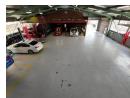

## Industrial Property to Rent in Strijdompark, Randburg

This well-maintained industrial property offers 1,070sqm under roof and sits on a 1,532sqm stand, ideally located just off Malibongwe Drive in the sought-after industrial hub of Strijdompark, Randburg. Available to rent at R64,200 per month (plus VAT and utilities), the warehouse features a modern and practical layout, boasting excellent warehouse height, two large roller shutter doors for easy access, and ample floor space. The property also includes two offices, two spacious mezzanine levels, and a robust 3-phase power supply, making it a versatile space for a range of industrial operations.

With its strategic location and adaptable design, this unit is particularly well-suited to businesses in the automotive sector, such as

## **Features**

Zoning Industrial

 Interior
 2 Tn/m²

 Floor Loading Cap.
 2 Tn/m²

 Power 3 Phase
 Yes

 Power Amps
 100

**Exterior**Covered Parking Bays
Open Parking Bays

**Sizes** Floor Size Land Size