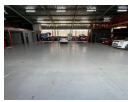

## Industrial Property to Rent in Strijdompark, Randburg

This well-maintained industrial property offers 1,070sqm under roof and sits on a 1,532sqm stand, ideally located just off Malibongwe Drive in the sought-after industrial hub of Strijdompark, Randburg. Available to rent at R64,200 per month (plus VAT and utilities), the warehouse features a modern and practical layout, boasting excellent warehouse height, two large roller shutter doors for easy access, and ample floor space. The property also includes two offices, two spacious mezzanine levels, and a robust 3-phase power supply, making it a versatile space for a range of industrial operations.