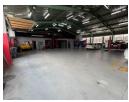

## Industrial Property to Rent in Strijdompark, Randburg

This well-maintained industrial property offers 1,070sqm under roof and sits on a 1,532sqm stand, ideally located just off Malibongwe Drive in the sought-after industrial hub of Strijdompark, Randburg. Available to rent at R64,200 per month (plus VAT and utilities), the warehouse features a modern and practical layout, boasting excellent warehouse height, two large roller shutter doors for easy access, and ample floor space. The property also includes two offices, two spacious mezzanine levels, and a robust 3-phase power supply, making it a versatile space for a range of industrial operations.