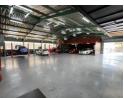

## Industrial Property to Rent in Strijdompark, Randburg

This well-maintained industrial property offers 1,070sqm under roof and sits on a 1,532sqm stand, ideally located just off Malibongwe Drive in the sought-after industrial hub of Strijdompark, Randburg. Available to rent at R64,200 per month (plus VAT and utilities), the warehouse features a modern and practical layout, boasting excellent warehouse height, two large roller shutter doors for easy access, and ample floor space. The property also includes two offices, two spacious mezzanine levels, and a robust 3-phase power supply, making it a versatile space for a range of industrial operations.