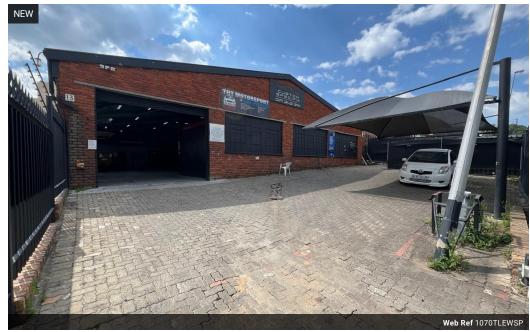

## Industrial Property to Rent in Strijdompark, Randburg

This well-maintained industrial property offers 1,070sqm under roof and sits on a 1,532sqm stand, ideally located just off Malibongwe Drive in the sought-after industrial hub of Strijdompark, Randburg. Available to rent at R64,200 per month (plus VAT and utilities), the warehouse features a modern and practical layout, boasting excellent warehouse height, two large roller shutter doors for easy access, and ample floor space. The property also includes two offices, two spacious mezzanine levels, and a robust 3-phase power supply, making it a versatile space for a range of industrial operations.

With its strategic location and adaptable design, this unit is particularly well-suited to businesses in the automotive sector, such as