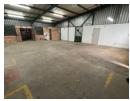

## $\label{eq:affordable 233m^2 Warehouse with Additional Storage in Secure Strijdompark \ Business\ Park$

Available for immediate rental, this 233m² industrial warehouse in Strijdompark, Randburg, is a practical and secure option for businesses needing efficient space. Priced at R13,500/month (excl. VAT & utilities), the unit features an on-grade roller shutter door for easy access, good internal height, and an additional 78m² storage room for added flexibility. It's well-suited for storage, light manufacturing, or distribution.