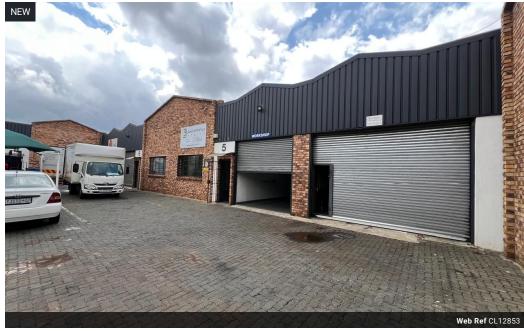

## $\label{eq:affordable 233m^2 Warehouse with Additional Storage in Secure Strijdompark \ Business\ Park$

Available for immediate rental, this 233m² industrial warehouse in Strijdompark, Randburg, is a practical and secure option for businesses needing efficient space. Priced at R13,500/month (excl. VAT & utilities), the unit features an on-grade roller shutter door for easy access, good internal height, and an additional 78m² storage room for added flexibility. It's well-suited for storage, light manufacturing, or distribution.

Located in a neat and secure business park with 24-hour security, the property includes 60 amps of 3-phase power, a basic kitchen, and on-site ablution facilities. With easy access to major roads in Randburg, this unit offers a functional, no-fuss workspace in a