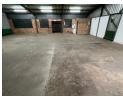

## $\label{eq:affordable 233m^2 Warehouse with Additional Storage in Secure Strijdompark \ Business\ Park$

Available for immediate rental, this 233m² industrial warehouse in Strijdompark, Randburg, is a practical and secure option for businesses needing efficient space. Priced at R13,500/month (excl. VAT & utilities), the unit features an on-grade roller shutter door for easy access, good internal height, and an additional 78m² storage room for added flexibility. It's well-suited for storage, light manufacturing, or distribution.