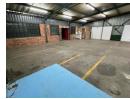

## $\label{eq:affordable 233m^2 Warehouse with Additional Storage in Secure Strijdompark \ Business\ Park$

Available for immediate rental, this 233m² industrial warehouse in Strijdompark, Randburg, is a practical and secure option for businesses needing efficient space. Priced at R13,500/month (excl. VAT & utilities), the unit features an on-grade roller shutter door for easy access, good internal height, and an additional 78m² storage room for added flexibility. It's well-suited for storage, light manufacturing, or distribution.

Located in a neat and secure business park with 24-hour security, the property includes 60 amps of 3-phase power, a basic kitchen, and on-site ablution facilities. With easy access to major roads in Randburg, this unit offers a functional, no-fuss workspace in a

## **Features**

Zoning Industrial

Interior
Floor Loading Cap. 3 Tn/m²
Power 3 Phase Yes
Power Amps 60

Exterior /m² Security

Ye

**Sizes** Floor Size

233m²

Extras