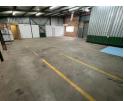

## $\label{eq:affordable 233m^2 Warehouse with Additional Storage in Secure Strijdompark \ Business\ Park$

Available for immediate rental, this 233m² industrial warehouse in Strijdompark, Randburg, is a practical and secure option for businesses needing efficient space. Priced at R13,500/month (excl. VAT & utilities), the unit features an on-grade roller shutter door for easy access, good internal height, and an additional 78m² storage room for added flexibility. It's well-suited for storage, light manufacturing, or distribution.