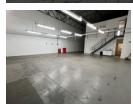

## Industrial Property to Rent in Strijdompark, Randburg

This industrial warehouse, located in Strijdompark, Randburg, offers 273sqm of well-maintained space available for immediate rent at R19,110 plus VAT and utilities. The property is situated within a secure and tidy business park that provides 24-hour on-site security, ensuring a safe and controlled environment for your operations. The warehouse features a 4-meter-high on-grade roller shutter, providing easy access for vehicles and deliveries. With excellent warehouse roof height and ample floor space, it is ideal for various industrial or storage needs.

Inside the unit, you'll find a neat reception area that welcomes visitors, alongside office space upstairs to accommodate your administrative team. The warehouse is equipped with two bathrooms, one shower, and a kitchenette for convenience. Additionally,