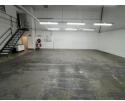

## Industrial Property to Rent in Strijdompark, Randburg

This industrial warehouse, located in Strijdompark, Randburg, offers 273sqm of well-maintained space available for immediate rent at R19,110 plus VAT and utilities. The property is situated within a secure and tidy business park that provides 24-hour on-site security, ensuring a safe and controlled environment for your operations. The warehouse features a 4-meter-high on-grade roller shutter, providing easy access for vehicles and deliveries. With excellent warehouse roof height and ample floor space, it is ideal for various industrial or storage needs.

Inside the unit, you'll find a neat reception area that welcomes visitors, alongside office space upstairs to accommodate your administrative team. The warehouse is equipped with two bathrooms, one shower, and a kitchenette for convenience. Additionally,