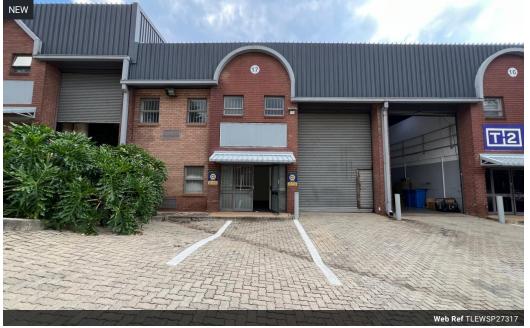

## Industrial Property to Rent in Strijdompark, Randburg

This industrial warehouse, located in Strijdompark, Randburg, offers 273sqm of well-maintained space available for immediate rent at R19,110 plus VAT and utilities. The property is situated within a secure and tidy business park that provides 24-hour on-site security, ensuring a safe and controlled environment for your operations. The warehouse features a 4-meter-high on-grade roller shutter, providing easy access for vehicles and deliveries. With excellent warehouse roof height and ample floor space, it is ideal for various industrial or storage needs.

Inside the unit, you'll find a neat reception area that welcomes visitors, alongside office space upstairs to accommodate your administrative team. The warehouse is equipped with two bathrooms, one shower, and a kitchenette for convenience. Additionally,