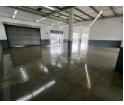

## Industrial Property to Rent in Strijdompark, Randburg

This industrial warehouse/showroom, located in a secure and well-maintained business park in Strijdompark, Randburg, offers a prime space of 385sqm, available for immediate rental at R38,500 plus VAT and utilities. Situated on the main road, Malibongwe Drive, the property benefits from excellent exposure to passing traffic, making it an ideal location for businesses looking to increase visibility. The unit boasts a spacious warehouse/showroom floor, providing ample space for various industrial or retail activities.

The warehouse is equipped with a range of practical features, including an on-grade roller shutter door for easy access, high roof clearance, and 80 amps of 3-phase power to support heavy-duty operations. The unit also includes essential amenities such as