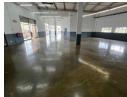

## Industrial Property to Rent in Strijdompark, Randburg

This industrial warehouse/showroom, located in a secure and well-maintained business park in Strijdompark, Randburg, offers a prime space of 385sqm, available for immediate rental at R38,500 plus VAT and utilities. Situated on the main road, Malibongwe Drive, the property benefits from excellent exposure to passing traffic, making it an ideal location for businesses looking to increase visibility. The unit boasts a spacious warehouse/showroom floor, providing ample space for various industrial or retail activities.

The warehouse is equipped with a range of practical features, including an on-grade roller shutter door for easy access, high roof clearance, and 80 amps of 3-phase power to support heavy-duty operations. The unit also includes essential amenities such as