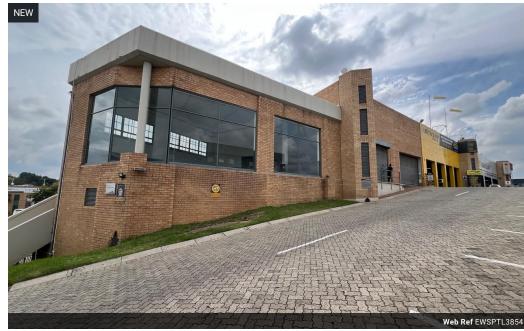

## Industrial Property to Rent in Strijdompark, Randburg

This industrial warehouse/showroom, located in a secure and well-maintained business park in Strijdompark, Randburg, offers a prime space of 385sqm, available for immediate rental at R38,500 plus VAT and utilities. Situated on the main road, Malibongwe Drive, the property benefits from excellent exposure to passing traffic, making it an ideal location for businesses looking to increase visibility. The unit boasts a spacious warehouse/showroom floor, providing ample space for various industrial or retail activities.

The warehouse is equipped with a range of practical features, including an on-grade roller shutter door for easy access, high roof clearance, and 80 amps of 3-phase power to support heavy-duty operations. The unit also includes essential amenities such as