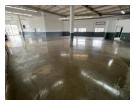

## Industrial Property to Rent in Strijdompark, Randburg

This industrial warehouse/showroom, located in a secure and well-maintained business park in Strijdompark, Randburg, offers a prime space of 385sqm, available for immediate rental at R38,500 plus VAT and utilities. Situated on the main road, Malibongwe Drive, the property benefits from excellent exposure to passing traffic, making it an ideal location for businesses looking to increase visibility. The unit boasts a spacious warehouse/showroom floor, providing ample space for various industrial or retail activities.

The warehouse is equipped with a range of practical features, including an on-grade roller shutter door for easy access, high roof clearance, and 80 amps of 3-phase power to support heavy-duty operations. The unit also includes essential amenities such as