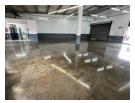

## Industrial Property to Rent in Strijdompark, Randburg

This industrial warehouse/showroom, located in a secure and well-maintained business park in Strijdompark, Randburg, offers a prime space of 385sqm, available for immediate rental at R38,500 plus VAT and utilities. Situated on the main road, Malibongwe Drive, the property benefits from excellent exposure to passing traffic, making it an ideal location for businesses looking to increase visibility. The unit boasts a spacious warehouse/showroom floor, providing ample space for various industrial or retail activities.

The warehouse is equipped with a range of practical features, including an on-grade roller shutter door for easy access, high roof clearance, and 80 amps of 3-phase power to support heavy-duty operations. The unit also includes essential amenities such as