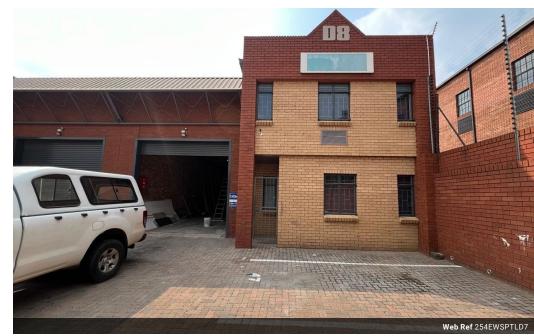

## Industrial Property to Rent in Strijdompark, Randburg

This 254sqm industrial mini unit is available for rent at R19,799 per month plus VAT and utilities, located in a secure, well-maintained business park with 24-hour security. Situated in the prime Strijdompark area of Randburg, the unit enjoys easy access just off Malibongwe Drive, making it an ideal location for businesses that require high visibility and convenient transport links. The warehouse offers an on-grade roller shutter door, providing seamless access for deliveries, and features generous floor space with a high roof for optimal use of the area.

In addition to the warehouse, the unit offers a well-appointed office space located upstairs, providing a separate area for administrative tasks. The ground floor includes a welcoming reception area for clients, while the unit also boasts two bathrooms