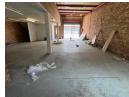

## Industrial Property to Rent in Strijdompark, Randburg

This 254sqm industrial mini unit is available for rent at R19,799 per month plus VAT and utilities, located in a secure, well-maintained business park with 24-hour security. Situated in the prime Strijdompark area of Randburg, the unit enjoys easy access just off Malibongwe Drive, making it an ideal location for businesses that require high visibility and convenient transport links. The warehouse offers an on-grade roller shutter door, providing seamless access for deliveries, and features generous floor space with a high roof for optimal use of the area.

In addition to the warehouse, the unit offers a well-appointed office space located upstairs, providing a separate area for administrative tasks. The ground floor includes a welcoming reception area for clients, while the unit also boasts two bathrooms