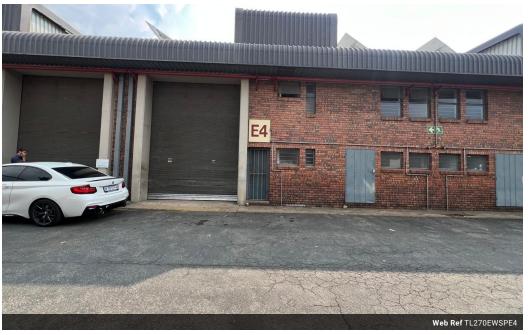

## Industrial Property to Rent in Strijdompark, Randburg

This spacious 270sqm industrial mini unit is available for rent at R16,888 per month plus VAT and utilities, offering a versatile space ideal for various business needs. Located in a secure and well-maintained business park in the bustling Strijdompark area of Randburg, the unit enjoys excellent accessibility, just off the main Malibongwe Drive. It features an on-grade roller shutter door for easy entry, a high warehouse roof, and a generous floor plan, making it perfect for storage, light manufacturing, or distribution operations. Additionally, the unit is equipped with 80amps of 3-phase power to support industrial equipment.

#### Interior

Floor Loading Cap.3 Tn/m²Power 3 PhaseYesPower Amps100

Exterior Security **Sizes** Floor Size

270m<sup>2</sup>