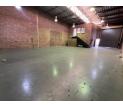

## Industrial Property to Rent in Strijdompark, Randburg

This spacious 270sqm industrial mini unit is available for rent at R16,888 per month plus VAT and utilities, offering a versatile space ideal for various business needs. Located in a secure and well-maintained business park in the bustling Strijdompark area of Randburg, the unit enjoys excellent accessibility, just off the main Malibongwe Drive. It features an on-grade roller shutter door for easy entry, a high warehouse roof, and a generous floor plan, making it perfect for storage, light manufacturing, or distribution operations. Additionally, the unit is equipped with 80amps of 3-phase power to support industrial equipment.