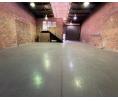

## Industrial Property to Rent in Strijdompark, Randburg

This spacious 270sqm industrial mini unit is available for rent at R16,888 per month plus VAT and utilities, offering a versatile space ideal for various business needs. Located in a secure and well-maintained business park in the bustling Strijdompark area of Randburg, the unit enjoys excellent accessibility, just off the main Malibongwe Drive. It features an on-grade roller shutter door for easy entry, a high warehouse roof, and a generous floor plan, making it perfect for storage, light manufacturing, or distribution operations. Additionally, the unit is equipped with 80amps of 3-phase power to support industrial equipment.

Beyond its warehouse space, the unit also includes practical office space, three bathrooms, a kitchenette, and a staff change room,

Yes

#### Interior

Floor Loading Cap.3 Tn/m²Power 3 PhaseYesPower Amps100

Exterior Security **Sizes** Floor Size

270m<sup>2</sup>