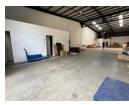

## Industrial Property to Rent in Strijdompark, Randburg

This industrial warehouse, located in Strijdompark, Randburg, offers an impressive 515sqm of space available for rent at R38 625 plus VAT and utilities. Its prime position facing the highway ensures excellent exposure, making it an ideal location for businesses looking to enhance their visibility. The warehouse boasts an on-grade roller shutter door, high roof height, and expansive floor space, providing ample room for storage or operations. In addition to the warehouse area, there is generous office space, along with office bathrooms and staff bathrooms conveniently located within the unit.