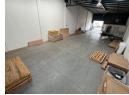

## Industrial Property to Rent in Strijdompark, Randburg

This industrial warehouse, located in Strijdompark, Randburg, offers an impressive 515sqm of space available for rent at R38 625 plus VAT and utilities. Its prime position facing the highway ensures excellent exposure, making it an ideal location for businesses looking to enhance their visibility. The warehouse boasts an on-grade roller shutter door, high roof height, and expansive floor space, providing ample room for storage or operations. In addition to the warehouse area, there is generous office space, along with office bathrooms and staff bathrooms conveniently located within the unit.

The property is situated within a well-maintained and secure business park, offering peace of mind with 24-hour security. Access