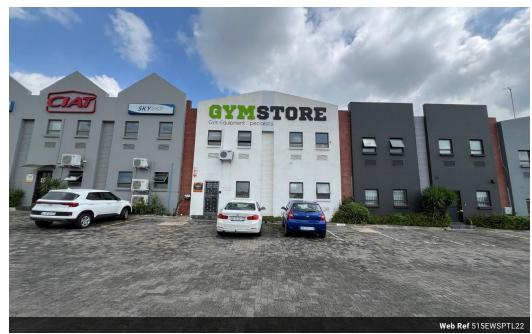

## Industrial Property to Rent in Strijdompark, Randburg

This industrial warehouse, located in Strijdompark, Randburg, offers an impressive 515sqm of space available for rent at R38 625 plus VAT and utilities. Its prime position facing the highway ensures excellent exposure, making it an ideal location for businesses looking to enhance their visibility. The warehouse boasts an on-grade roller shutter door, high roof height, and expansive floor space, providing ample room for storage or operations. In addition to the warehouse area, there is generous office space, along with office bathrooms and staff bathrooms conveniently located within the unit.

The property is situated within a well-maintained and secure business park, offering peace of mind with 24-hour security. Access