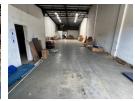

## Industrial Property to Rent in Strijdompark, Randburg

This industrial warehouse, located in Strijdompark, Randburg, offers an impressive 515sqm of space available for rent at R38 625 plus VAT and utilities. Its prime position facing the highway ensures excellent exposure, making it an ideal location for businesses looking to enhance their visibility. The warehouse boasts an on-grade roller shutter door, high roof height, and expansive floor space, providing ample room for storage or operations. In addition to the warehouse area, there is generous office space, along with office bathrooms and staff bathrooms conveniently located within the unit.