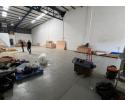

## Industrial Property to Rent in Strijdompark, Randburg

This industrial warehouse, located in Strijdompark, Randburg, offers an impressive 515sqm of space available for rent at R38 625 plus VAT and utilities. Its prime position facing the highway ensures excellent exposure, making it an ideal location for businesses looking to enhance their visibility. The warehouse boasts an on-grade roller shutter door, high roof height, and expansive floor space, providing ample room for storage or operations. In addition to the warehouse area, there is generous office space, along with office bathrooms and staff bathrooms conveniently located within the unit.