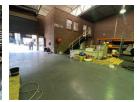

## Industrial Property to Rent in Strijdompark, Randburg

This industrial warehouse, spanning 398sqm, is available for rent at R24,894 plus VAT and utilities. Located in the well-maintained and secure business park in Strijdompark, Randburg, this property is easily accessible just off Malibongwe Drive, one of the main roads in the area. The warehouse features a convenient on-grade roller shutter door, offering smooth access for loading and unloading. It boasts a good roof height, providing ample vertical space for storage or operations, as well as a generous floor area that can accommodate a variety of industrial activities. The warehouse is also equipped with 100 amps of 3-phase power, ensuring that it can support heavy machinery or equipment.

In addition to the spacious warehouse area, the unit offers practical amenities to enhance convenience for staff and operations.

Yes

## **Features**

Zoning Industrial

Interior
Floor Loading Cap. 3 Tn/m²
Power 3 Phase Yes
Power Amps 100

**Exterior**Security
Open Parking Bays

**Sizes** Floor Size

398m²

Extras

24 Hour Access 24 Hour Response