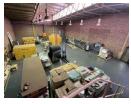

## Industrial Property to Rent in Strijdompark, Randburg

This industrial warehouse, spanning 398sqm, is available for rent at R24,894 plus VAT and utilities. Located in the well-maintained and secure business park in Strijdompark, Randburg, this property is easily accessible just off Malibongwe Drive, one of the main roads in the area. The warehouse features a convenient on-grade roller shutter door, offering smooth access for loading and unloading. It boasts a good roof height, providing ample vertical space for storage or operations, as well as a generous floor area that can accommodate a variety of industrial activities. The warehouse is also equipped with 100 amps of 3-phase power, ensuring that it can support heavy machinery or equipment.

In addition to the spacious warehouse area, the unit offers practical amenities to enhance convenience for staff and operations.

Yes