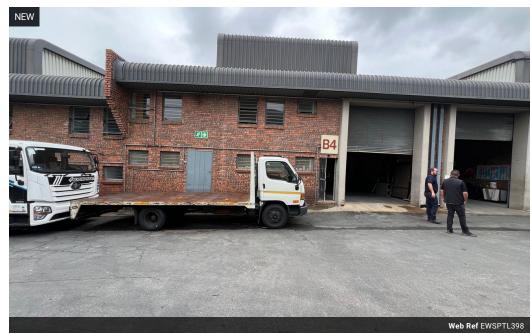

## Industrial Property to Rent in Strijdompark, Randburg

This industrial warehouse, spanning 398sqm, is available for rent at R24,894 plus VAT and utilities. Located in the well-maintained and secure business park in Strijdompark, Randburg, this property is easily accessible just off Malibongwe Drive, one of the main roads in the area. The warehouse features a convenient on-grade roller shutter door, offering smooth access for loading and unloading. It boasts a good roof height, providing ample vertical space for storage or operations, as well as a generous floor area that can accommodate a variety of industrial activities. The warehouse is also equipped with 100 amps of 3-phase power, ensuring that it can support heavy machinery or equipment.