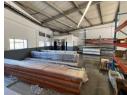

## 385m² Warehouse with Showroom in Prime Strijdompark Location

Position your business in this well-maintained 385m² warehouse unit, available for rent at R38,540 plus VAT and utilities. Located in a secure business park in Strijdompark, Randburg, this property enjoys high visibility and easy access off the N1 highway and Malibongwe Drive, making it an ideal choice for businesses seeking both convenience and exposure.

The unit features a roller shutter door for seamless loading and deliveries, good roof height for ample storage, and a neat showroom area, perfect for client-facing operations. Additional amenities include two toilets and a kitchenette, ensuring a comfortable and functional workspace. Don't miss out on this strategic business opportunity—contact us today to schedule a