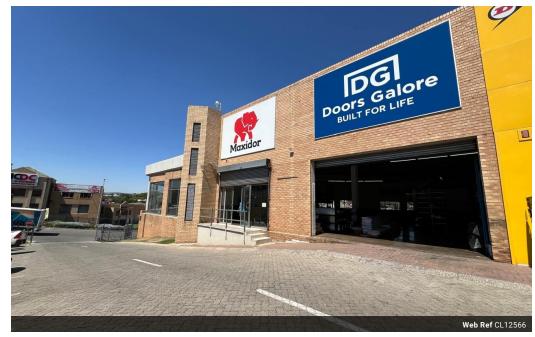

## 385m² Warehouse with Showroom in Prime Strijdompark Location

Position your business in this well-maintained 385m² warehouse unit, available for rent at R38,540 plus VAT and utilities. Located in a secure business park in Strijdompark, Randburg, this property enjoys high visibility and easy access off the N1 highway and Malibongwe Drive, making it an ideal choice for businesses seeking both convenience and exposure.

The unit features a roller shutter door for seamless loading and deliveries, good roof height for ample storage, and a neat showroom area, perfect for client-facing operations. Additional amenities include two toilets and a kitchenette, ensuring a comfortable and functional workspace. Don't miss out on this strategic business opportunity—contact us today to schedule a