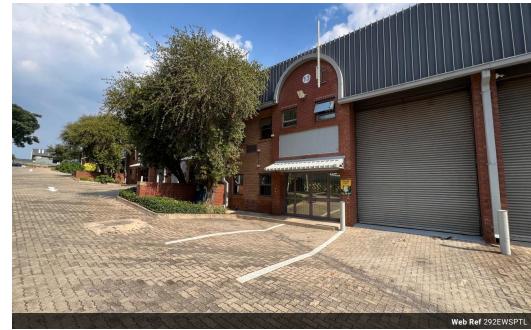

## Industrial Property to Rent in Strijdompark, Randburg

This industrial warehouse, located in a well-maintained and secure business park just off Malibongwe Drive in Strijdompark, Randburg, offers a spacious 292sqm unit available for immediate rental. Priced at R20 440 per month, plus VAT and utilities, it provides a great opportunity for businesses looking for a functional and secure space. The warehouse features a high on-grade roller shutter door for easy access, along with a generous floor area and good warehouse roof height to accommodate a variety of industrial activities.

The unit includes three offices, ideal for administrative tasks, two bathrooms, a shower, and a kitchenette for added convenience. In addition, it is equipped with a 3-phase power supply, catering to businesses with higher electrical demands. Its strategic location