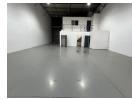

## Industrial Property to Rent in Strijdompark, Randburg

This industrial warehouse, located in a well-maintained and secure business park just off Malibongwe Drive in Strijdompark, Randburg, offers a spacious 292sqm unit available for immediate rental. Priced at R20 440 per month, plus VAT and utilities, it provides a great opportunity for businesses looking for a functional and secure space. The warehouse features a high on-grade roller shutter door for easy access, along with a generous floor area and good warehouse roof height to accommodate a variety of industrial activities.

The unit includes three offices, ideal for administrative tasks, two bathrooms, a shower, and a kitchenette for added convenience. In addition, it is equipped with a 3-phase power supply, catering to businesses with higher electrical demands. Its strategic location