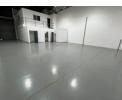

## Industrial Property to Rent in Strijdompark, Randburg

This industrial warehouse, located in a well-maintained and secure business park just off Malibongwe Drive in Strijdompark, Randburg, offers a spacious 292sqm unit available for immediate rental. Priced at R20 440 per month, plus VAT and utilities, it provides a great opportunity for businesses looking for a functional and secure space. The warehouse features a high on-grade roller shutter door for easy access, along with a generous floor area and good warehouse roof height to accommodate a variety of industrial activities.