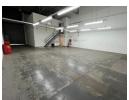

## Industrial Property to Rent in Strijdompark, Randburg

This industrial warehouse, located in a well-maintained and secure business park just off Malibongwe Drive in Strijdompark, Randburg, offers a spacious 273sqm unit available for immediate rental. Priced at R19 110 per month, plus VAT and utilities, it provides a great opportunity for businesses looking for a functional and secure space. The warehouse features a high on-grade roller shutter door for easy access, along with a generous floor area and good warehouse roof height to accommodate a variety of industrial activities.

The unit includes three offices, ideal for administrative tasks, two bathrooms, a shower, and a kitchenette for added convenience. In addition, it is equipped with a 3-phase power supply, catering to businesses with higher electrical demands. Its strategic location

## **Features**

Power Amps

Zoning Industrial

 Interior
 Exterior
 Sizes

 Floor Loading Cap.
 3 Tn/m²
 Security
 Yes
 Floor Size
 273m²

 Power 3 Phase
 Yes

**Extras** 

24 Hour Access 24 Hour Response