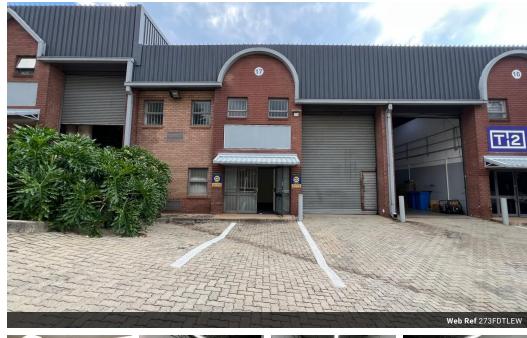

## Industrial Property to Rent in Strijdompark, Randburg

This industrial warehouse, located in a well-maintained and secure business park just off Malibongwe Drive in Strijdompark, Randburg, offers a spacious 273sqm unit available for immediate rental. Priced at R19 110 per month, plus VAT and utilities, it provides a great opportunity for businesses looking for a functional and secure space. The warehouse features a high on-grade roller shutter door for easy access, along with a generous floor area and good warehouse roof height to accommodate a variety of industrial activities.

The unit includes three offices, ideal for administrative tasks, two bathrooms, a shower, and a kitchenette for added convenience. In addition, it is equipped with a 3-phase power supply, catering to businesses with higher electrical demands. Its strategic location