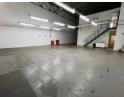

## Industrial Property to Rent in Strijdompark, Randburg

This industrial warehouse, located in a well-maintained and secure business park just off Malibongwe Drive in Strijdompark, Randburg, offers a spacious 273sqm unit available for immediate rental. Priced at R19 110 per month, plus VAT and utilities, it provides a great opportunity for businesses looking for a functional and secure space. The warehouse features a high on-grade roller shutter door for easy access, along with a generous floor area and good warehouse roof height to accommodate a variety of industrial activities.