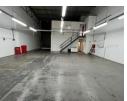

## Industrial Property to Rent in Strijdompark, Randburg

This industrial warehouse, located in a well-maintained and secure business park just off Malibongwe Drive in Strijdompark, Randburg, offers a spacious 273sqm unit available for immediate rental. Priced at R19 110 per month, plus VAT and utilities, it provides a great opportunity for businesses looking for a functional and secure space. The warehouse features a high on-grade roller shutter door for easy access, along with a generous floor area and good warehouse roof height to accommodate a variety of industrial activities.