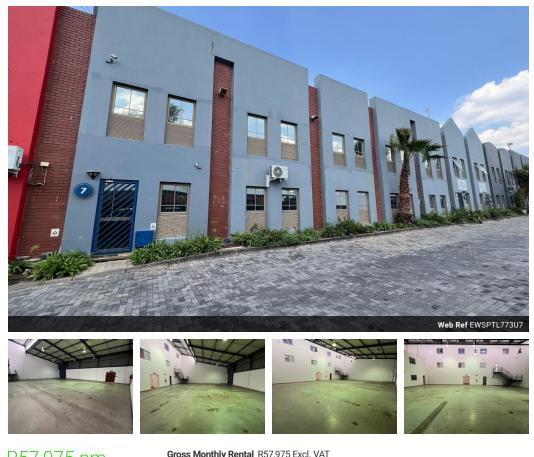

## Industrial Property to Rent in Strijdompark, Randburg

This spacious industrial warehouse, measuring 773sqm, is now available for immediate rent at an asking price of R57 975 plus VAT and utilities. Situated in a well-maintained, secure, and highly visible business park in Strijdompark, Randburg, the warehouse offers easy access to Malibongwe Drive, one of the area's main roads. The unit boasts a unique and efficient layout, ideal for a variety of industrial or commercial uses. With a large roller shutter door, the warehouse allows for easy access, and its impressive roof height offers ample vertical storage space, enhancing operational flexibility.

The property is well-equipped with a variety of functional features, including a generous warehouse floor area, ample office space,

Yes