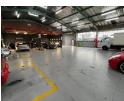

## Industrial Property to Rent in Strijdompark, Randburg

This free-standing property, offering 1140sqm of space and available for rent at an asking price of R68 400 plus VAT and utilities, is ideally located in Strijdompark, Randburg, with easy access from the main Malibongwe Drive. The warehouse features a spacious layout with excellent floor space and a high roof clearance, making it well-suited for various industrial operations. With two roller shutter doors, the property ensures smooth traffic flow and easy accessibility for loading and unloading.

In addition to the generous warehouse area, the property includes ample office space, perfect for administrative functions, as well as two bathrooms and a kitchenette for staff convenience. The warehouse is also equipped with a 3-phase power supply,