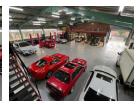

## Industrial Property to Rent in Strijdompark, Randburg

This free-standing property, offering 1140sqm of space and available for rent at an asking price of R68 400 plus VAT and utilities, is ideally located in Strijdompark, Randburg, with easy access from the main Malibongwe Drive. The warehouse features a spacious layout with excellent floor space and a high roof clearance, making it well-suited for various industrial operations. With two roller shutter doors, the property ensures smooth traffic flow and easy accessibility for loading and unloading.

In addition to the generous warehouse area, the property includes ample office space, perfect for administrative functions, as well as two bathrooms and a kitchenette for staff convenience. The warehouse is also equipped with a 3-phase power supply,