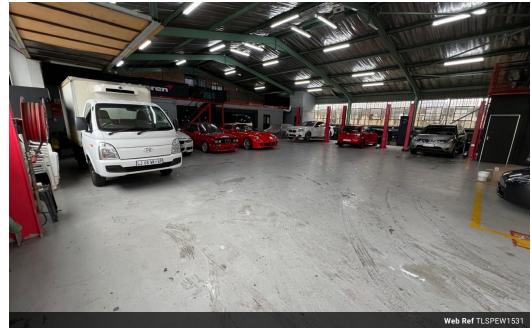

## Industrial Property to Rent in Strijdompark, Randburg

This free-standing property, offering 1140sqm of space and available for rent at an asking price of R68 400 plus VAT and utilities, is ideally located in Strijdompark, Randburg, with easy access from the main Malibongwe Drive. The warehouse features a spacious layout with excellent floor space and a high roof clearance, making it well-suited for various industrial operations. With two roller shutter doors, the property ensures smooth traffic flow and easy accessibility for loading and unloading.

In addition to the generous warehouse area, the property includes ample office space, perfect for administrative functions, as well as two bathrooms and a kitchenette for staff convenience. The warehouse is also equipped with a 3-phase power supply,