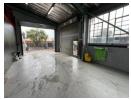

## Industrial Property to Rent in Strijdompark, Randburg

This free-standing property, offering 1140sqm of space and available for rent at an asking price of R68 400 plus VAT and utilities, is ideally located in Strijdompark, Randburg, with easy access from the main Malibongwe Drive. The warehouse features a spacious layout with excellent floor space and a high roof clearance, making it well-suited for various industrial operations. With two roller shutter doors, the property ensures smooth traffic flow and easy accessibility for loading and unloading.

In addition to the generous warehouse area, the property includes ample office space, perfect for administrative functions, as well as two bathrooms and a kitchenette for staff convenience. The warehouse is also equipped with a 3-phase power supply,