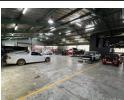

## Industrial Property to Rent in Strijdompark, Randburg

This spacious 1052sqm free-standing industrial warehouse, available for rent at R63 120 plus VAT and utilities, is ideally located in Strijdompark, Randburg, just off the main Malibongwe Drive. The property boasts excellent accessibility with three on-grade roller shutter doors and two separate entrances, ensuring smooth traffic flow and easy access for deliveries and operations. The warehouse itself is generously sized, featuring a high roof clearance that provides ample space for storage or manufacturing needs.

In addition to the expansive warehouse area, the property offers ample office space, including kitchenettes and office bathrooms, designed for maximum convenience. Separate warehouse bathrooms are also available for staff. Equipped with 3-phase power,