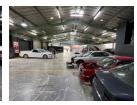

## Industrial Property to Rent in Strijdompark, Randburg

This spacious 1052sqm free-standing industrial warehouse, available for rent at R63 120 plus VAT and utilities, is ideally located in Strijdompark, Randburg, just off the main Malibongwe Drive. The property boasts excellent accessibility with three on-grade roller shutter doors and two separate entrances, ensuring smooth traffic flow and easy access for deliveries and operations. The warehouse itself is generously sized, featuring a high roof clearance that provides ample space for storage or manufacturing needs.

In addition to the expansive warehouse area, the property offers ample office space, including kitchenettes and office bathrooms, designed for maximum convenience. Separate warehouse bathrooms are also available for staff. Equipped with 3-phase power,