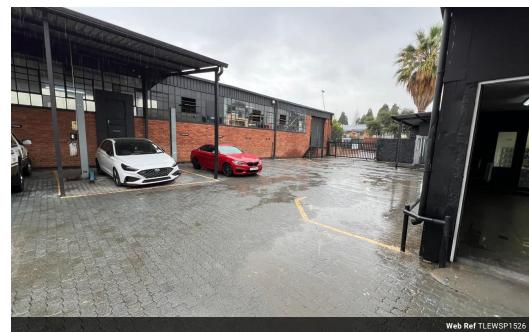

## Industrial Property to Rent in Strijdompark, Randburg

This spacious 1052sqm free-standing industrial warehouse, available for rent at R63 120 plus VAT and utilities, is ideally located in Strijdompark, Randburg, just off the main Malibongwe Drive. The property boasts excellent accessibility with three on-grade roller shutter doors and two separate entrances, ensuring smooth traffic flow and easy access for deliveries and operations. The warehouse itself is generously sized, featuring a high roof clearance that provides ample space for storage or manufacturing needs.