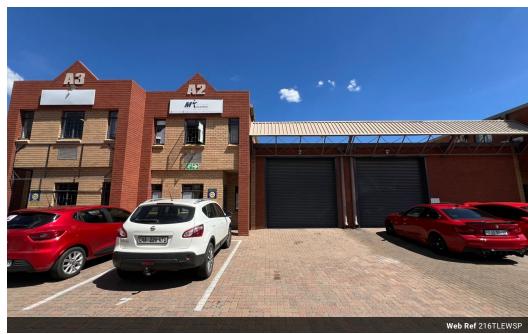

## Industrial Property to Rent in Strijdompark, Randburg

This 216sqm industrial warehouse, available for rent at R16,837 plus VAT and utilities, is situated in a well-maintained and secure business park in Strijdompark, Randburg. The park offers 24-hour security, ensuring peace of mind for tenants. The warehouse features an on-grade roller shutter door, providing easy access for loading and unloading, along with a spacious and well-lit interior that benefits from a good roof height, making it ideal for a variety of industrial activities.

## **Features**

Zoning Industrial

 Interior
 Exterior
 Sizes

 Floor Loading Cap.
 3 Tn/m²
 Security
 Yes
 Floor Size

 Power 3 Phase
 Yes

Extras

Power Amps

24 Hour Access 24 Hour Response