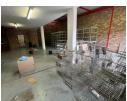

## Industrial Property to Rent in Strijdompark, Randburg

This 216sqm industrial warehouse, available for rent at R16,837 plus VAT and utilities, is situated in a well-maintained and secure business park in Strijdompark, Randburg. The park offers 24-hour security, ensuring peace of mind for tenants. The warehouse features an on-grade roller shutter door, providing easy access for loading and unloading, along with a spacious and well-lit interior that benefits from a good roof height, making it ideal for a variety of industrial activities.

In addition to the warehouse space, the unit includes two bathrooms with a shower, a kitchenette for staff convenience, and ample office space on the upper level, allowing for efficient business operations. The warehouse is equipped with 80 amps of 3-phase