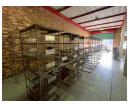

## Industrial Property to Rent in Strijdompark, Randburg

This 216sqm industrial warehouse, available for rent at R16,837 plus VAT and utilities, is situated in a well-maintained and secure business park in Strijdompark, Randburg. The park offers 24-hour security, ensuring peace of mind for tenants. The warehouse features an on-grade roller shutter door, providing easy access for loading and unloading, along with a spacious and well-lit interior that benefits from a good roof height, making it ideal for a variety of industrial activities.

In addition to the warehouse space, the unit includes two bathrooms with a shower, a kitchenette for staff convenience, and ample office space on the upper level, allowing for efficient business operations. The warehouse is equipped with 80 amps of 3-phase