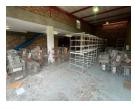

## Industrial Property to Rent in Strijdompark, Randburg

This 216sqm industrial warehouse, available for rent at R16,837 plus VAT and utilities, is situated in a well-maintained and secure business park in Strijdompark, Randburg. The park offers 24-hour security, ensuring peace of mind for tenants. The warehouse features an on-grade roller shutter door, providing easy access for loading and unloading, along with a spacious and well-lit interior that benefits from a good roof height, making it ideal for a variety of industrial activities.

In addition to the warehouse space, the unit includes two bathrooms with a shower, a kitchenette for staff convenience, and ample office space on the upper level, allowing for efficient business operations. The warehouse is equipped with 80 amps of 3-phase