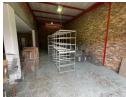

## Industrial Property to Rent in Strijdompark, Randburg

This 216sqm industrial warehouse, available for rent at R16,837 plus VAT and utilities, is situated in a well-maintained and secure business park in Strijdompark, Randburg. The park offers 24-hour security, ensuring peace of mind for tenants. The warehouse features an on-grade roller shutter door, providing easy access for loading and unloading, along with a spacious and well-lit interior that benefits from a good roof height, making it ideal for a variety of industrial activities.

In addition to the warehouse space, the unit includes two bathrooms with a shower, a kitchenette for staff convenience, and ample office space on the upper level, allowing for efficient business operations. The warehouse is equipped with 80 amps of 3-phase