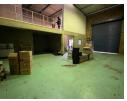

## Industrial Property to Rent in Strijdompark, Randburg

This 215sqm industrial warehouse unit, available for rent at an asking price of R14,998 plus VAT and utilities, is situated in a neat and secure business park in Strijdompark, Randburg. The property offers excellent security, providing tenants with peace of mind. The warehouse features an on-grade roller shutter door for easy access, complemented by a spacious floor plan and good roof height, offering flexibility for various industrial activities.

In addition to the warehouse space, the unit includes a reception area, a boardroom for meetings, and additional office or storage space upstairs. The property also offers two bathrooms for convenience. Equipped with 80 amps of 3-phase power, this