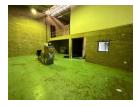

## Industrial Property to Rent in Strijdompark, Randburg

This 215sqm industrial warehouse unit, available for rent at an asking price of R14,998 plus VAT and utilities, is situated in a neat and secure business park in Strijdompark, Randburg. The property offers excellent security, providing tenants with peace of mind. The warehouse features an on-grade roller shutter door for easy access, complemented by a spacious floor plan and good roof height, offering flexibility for various industrial activities.

In addition to the warehouse space, the unit includes a reception area, a boardroom for meetings, and additional office or storage space upstairs. The property also offers two bathrooms for convenience. Equipped with 80 amps of 3-phase power, this