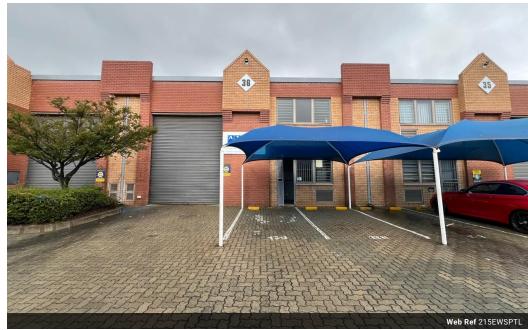

## Industrial Property to Rent in Strijdompark, Randburg

This 215sqm industrial warehouse unit, available for rent at an asking price of R14,998 plus VAT and utilities, is situated in a neat and secure business park in Strijdompark, Randburg. The property offers excellent security, providing tenants with peace of mind. The warehouse features an on-grade roller shutter door for easy access, complemented by a spacious floor plan and good roof height, offering flexibility for various industrial activities.

In addition to the warehouse space, the unit includes a reception area, a boardroom for meetings, and additional office or storage space upstairs. The property also offers two bathrooms for convenience. Equipped with 80 amps of 3-phase power, this