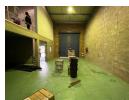

## Industrial Property to Rent in Strijdompark, Randburg

This 215sqm industrial warehouse unit, available for rent at an asking price of R14,998 plus VAT and utilities, is situated in a neat and secure business park in Strijdompark, Randburg. The property offers excellent security, providing tenants with peace of mind. The warehouse features an on-grade roller shutter door for easy access, complemented by a spacious floor plan and good roof height, offering flexibility for various industrial activities.

In addition to the warehouse space, the unit includes a reception area, a boardroom for meetings, and additional office or storage space upstairs. The property also offers two bathrooms for convenience. Equipped with 80 amps of 3-phase power, this