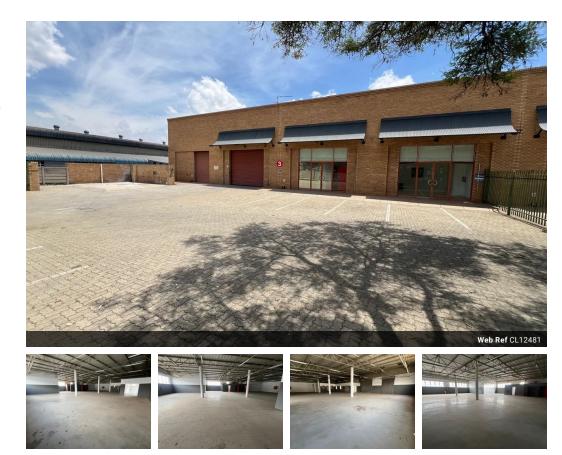

### Versatile 720sqm Industrial Unit in Strijdompark - Secure & Ready to Move In!

This 720 sqm industrial property in Strijdompark, Randburg, is available for immediate rental, offering a secure and functional space for a variety of businesses. Located in a well-maintained business park with 24-hour security and access control, the property ensures peace of mind and operational efficiency. Featuring two on-grade roller shutter doors for seamless loading, high warehouse ceilings for ample storage, and 100 amps of three-phase power, this unit is ideal for manufacturing, storage, or distribution.

Inside, the property includes three offices, two bathrooms, and a kitchen area, providing a practical balance of workspace and administration facilities. Priced at R63,550 plus VAT and utilities, this rental offers excellent value in a sought-after location. With

#### Interior

Floor Loading Cap. Power 3 Phase Power Amps **Exterior** Security Open Parking Bays Sizes Floor Size

720m<sup>2</sup>

#### Extras

24 Hour Access 24 Hour Response Alarm System Shower, Toilet and Basin

1 Tn/m<sup>2</sup>

Yes

1

https://www.newpointproperty.co.za