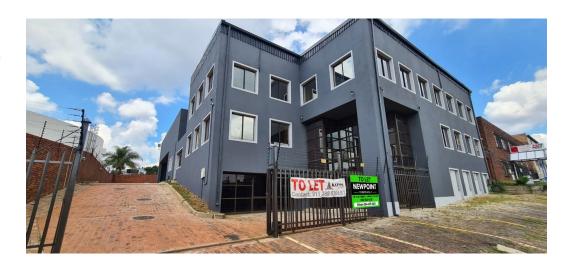

## 1,300m² Industrial Property for Rent in Strijdompark, Randburg

Position your business for success with this exceptional 1,300m² industrial property in the thriving commercial hub of Strijdompark. Designed for efficiency and comfort, the facility features air conditioning throughout, four bathrooms with showers, and two fully equipped kitchens. The three-story layout includes multiple office spaces and dedicated boardroom facilities, creating a professional and functional workspace.

The property also boasts two expansive showroom warehouse areas, ideal for product displays, storage, or light manufacturing. With a versatile design that meets the demands of modern businesses, this well-located space offers excellent connectivity and