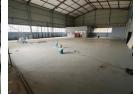

## 1,000m<sup>2</sup> Industrial Property for Rent or Sale in Strijdompark, Randburg

This well-maintained 1,000m² industrial property presents an excellent opportunity for businesses seeking a secure and functional space in Strijdompark. Available to rent at R60,000 plus VAT or for purchase at R6,000,000, the free-standing building features a well-balanced layout with 380m² dedicated to office and showroom/retail space, ideal for customer engagement and business operations. The remaining area is designed for efficient warehousing, providing ample versatility.

With four roller shutter doors, a dedicated loading dock, and generous parking for staff and visitors, this property is built for seamless logistics and operational efficiency. Positioned in a prime industrial hub with excellent accessibility, this space is ideal