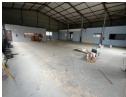

## 1,000m<sup>2</sup> Industrial Property for Rent or Sale in Strijdompark, Randburg

This well-maintained 1,000m² industrial property presents an excellent opportunity for businesses seeking a secure and functional space in Strijdompark. Available to rent at R60,000 plus VAT or for purchase at R6,000,000, the free-standing building features a well-balanced layout with 380m² dedicated to office and showroom/retail space, ideal for customer engagement and business operations. The remaining area is designed for efficient warehousing, providing ample versatility.

With four roller shutter doors, a dedicated loading dock, and generous parking for staff and visitors, this property is built for seamless logistics and operational efficiency. Positioned in a prime industrial hub with excellent accessibility, this space is ideal