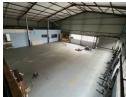

## 1,000m<sup>2</sup> Industrial Property for Rent or Sale in Strijdompark, Randburg

This well-maintained 1,000m² industrial property presents an excellent opportunity for businesses seeking a secure and functional space in Strijdompark. Available to rent at R60,000 plus VAT or for purchase at R6,000,000, the free-standing building features a well-balanced layout with 380m² dedicated to office and showroom/retail space, ideal for customer engagement and business operations. The remaining area is designed for efficient warehousing, providing ample versatility.

With four roller shutter doors, a dedicated loading dock, and generous parking for staff and visitors, this property is built for seamless logistics and operational efficiency. Positioned in a prime industrial hub with excellent accessibility, this space is ideal