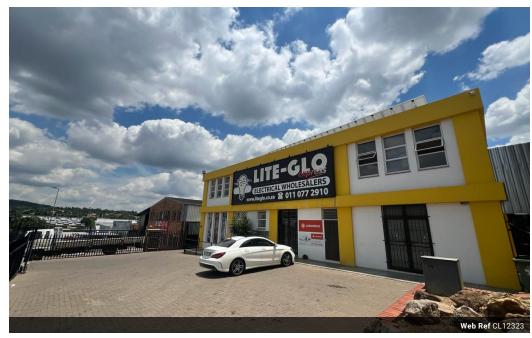

## 1,000m<sup>2</sup> Industrial Property for Rent or Sale in Strijdompark, Randburg

This well-maintained 1,000m² industrial property presents an excellent opportunity for businesses seeking a secure and functional space in Strijdompark. Available to rent at R60,000 plus VAT or for purchase at R6,000,000, the free-standing building features a well-balanced layout with 380m² dedicated to office and showroom/retail space, ideal for customer engagement and business operations. The remaining area is designed for efficient warehousing, providing ample versatility.

With four roller shutter doors, a dedicated loading dock, and generous parking for staff and visitors, this property is built for seamless logistics and operational efficiency. Positioned in a prime industrial hub with excellent accessibility, this space is ideal