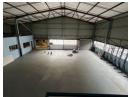

## 1,000m<sup>2</sup> Industrial Property for Rent or Sale in Strijdompark, Randburg

This well-maintained 1,000m² industrial property presents an excellent opportunity for businesses seeking a secure and functional space in Strijdompark. Available to rent at R60,000 plus VAT or for purchase at R6,000,000, the free-standing building features a well-balanced layout with 380m² dedicated to office and showroom/retail space, ideal for customer engagement and business operations. The remaining area is designed for efficient warehousing, providing ample versatility.

With four roller shutter doors, a dedicated loading dock, and generous parking for staff and visitors, this property is built for seamless logistics and operational efficiency. Positioned in a prime industrial hub with excellent accessibility, this space is ideal