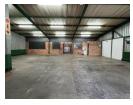

## 223m<sup>2</sup> Secure Industrial Unit for Rent in Strijdompark, Randburg

This well-maintained 223m² industrial unit in Strijdompark offers a secure and functional workspace within a fenced business park with daytime security and electric fencing. The unit features an on-grade roller shutter door for seamless loading and unloading, while the spacious warehouse layout includes a separate storage room, catering to various industrial and logistics needs.

Designed for efficiency, the unit comes equipped with a kitchenette, a staff bathroom, and a reliable 60-amp 3-phase power supply, making it suitable for a range of industrial applications. With its combination of security, practicality, and accessibility, this space is