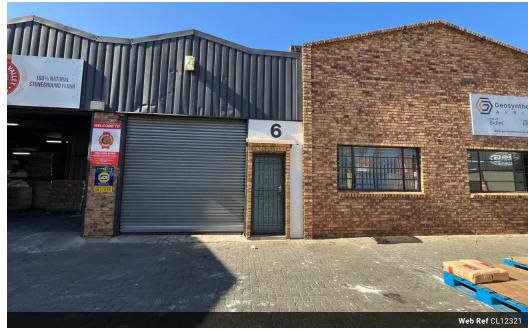

## 223m<sup>2</sup> Secure Industrial Unit for Rent in Strijdompark, Randburg

This well-maintained 223m² industrial unit in Strijdompark offers a secure and functional workspace within a fenced business park with daytime security and electric fencing. The unit features an on-grade roller shutter door for seamless loading and unloading, while the spacious warehouse layout includes a separate storage room, catering to various industrial and logistics needs.

Designed for efficiency, the unit comes equipped with a kitchenette, a staff bathroom, and a reliable 60-amp 3-phase power supply, making it suitable for a range of industrial applications. With its combination of security, practicality, and accessibility, this space is