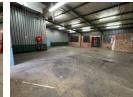

## 223m<sup>2</sup> Secure Industrial Unit for Rent in Strijdompark, Randburg

This well-maintained 223m² industrial unit in Strijdompark offers a secure and functional workspace within a fenced business park with daytime security and electric fencing. The unit features an on-grade roller shutter door for seamless loading and unloading, while the spacious warehouse layout includes a separate storage room, catering to various industrial and logistics needs.

Designed for efficiency, the unit comes equipped with a kitchenette, a staff bathroom, and a reliable 60-amp 3-phase power supply, making it suitable for a range of industrial applications. With its combination of security, practicality, and accessibility, this space is