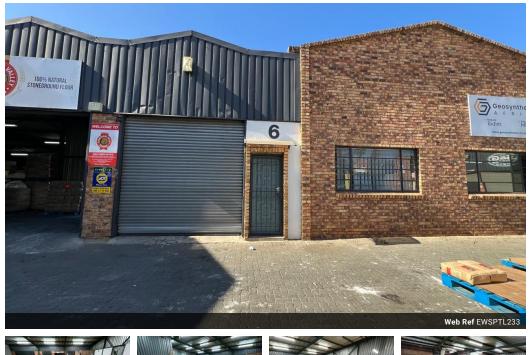

## Industrial Property to Rent in Strijdompark, Randburg

This industrial warehouse, located in the well-maintained and secure business park in Strijdompark, Randburg, offers a spacious 233sqm of usable space available for immediate rental. Priced at R13 500 plus VAT and utilities, the warehouse features a welllaid-out floor plan with an on-grade roller shutter door, providing easy access for loading and unloading. The space is complemented by a good roof height, making it ideal for storage or light manufacturing. Additionally, a 78sqm storage room at the back of the warehouse provides extra flexibility for organizing goods or equipment.

The property is situated in a small, neat business park with 24-hour on-site security, ensuring a safe and secure environment for