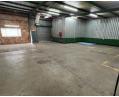

## Industrial Property to Rent in Strijdompark, Randburg

This industrial warehouse, located in the well-maintained and secure business park in Strijdompark, Randburg, offers a spacious 233sqm of usable space available for immediate rental. Priced at R13 500 plus VAT and utilities, the warehouse features a welllaid-out floor plan with an on-grade roller shutter door, providing easy access for loading and unloading. The space is complemented by a good roof height, making it ideal for storage or light manufacturing. Additionally, a 78sqm storage room at the back of the warehouse provides extra flexibility for organizing goods or equipment.

## Interior

Floor Loading Cap.3 Tn/m²Power 3 PhaseYesPower Amps60

Exterior Security

Yes

Sizes

Floor Size

233m<sup>2</sup>

Extras 24 Hour Access