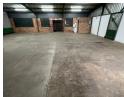

## Industrial Property to Rent in Strijdompark, Randburg

This industrial warehouse, located in the well-maintained and secure business park in Strijdompark, Randburg, offers a spacious 233sqm of usable space available for immediate rental. Priced at R13 500 plus VAT and utilities, the warehouse features a welllaid-out floor plan with an on-grade roller shutter door, providing easy access for loading and unloading. The space is complemented by a good roof height, making it ideal for storage or light manufacturing. Additionally, a 78sqm storage room at the back of the warehouse provides extra flexibility for organizing goods or equipment.

## Interior

Floor Loading Cap.3 Tn/m²Power 3 PhaseYesPower Amps60

Exterior Security

Yes

Sizes

Floor Size

233m<sup>2</sup>

Extras 24 Hour Access