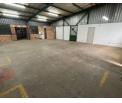

## Industrial Property to Rent in Strijdompark, Randburg

This industrial warehouse, located in the well-maintained and secure business park in Strijdompark, Randburg, offers a spacious 233sqm of usable space available for immediate rental. Priced at R13 500 plus VAT and utilities, the warehouse features a welllaid-out floor plan with an on-grade roller shutter door, providing easy access for loading and unloading. The space is complemented by a good roof height, making it ideal for storage or light manufacturing. Additionally, a 78sqm storage room at the back of the warehouse provides extra flexibility for organizing goods or equipment.

## Interior

Floor Loading Cap.3 Tn/m²Power 3 PhaseYesPower Amps60

Exterior Security

Yes

Sizes

Floor Size

233m<sup>2</sup>

Extras 24 Hour Access