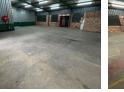

## Industrial Property to Rent in Strijdompark, Randburg

This industrial warehouse, located in the well-maintained and secure business park in Strijdompark, Randburg, offers a spacious 233sqm of usable space available for immediate rental. Priced at R13 500 plus VAT and utilities, the warehouse features a welllaid-out floor plan with an on-grade roller shutter door, providing easy access for loading and unloading. The space is complemented by a good roof height, making it ideal for storage or light manufacturing. Additionally, a 78sqm storage room at the back of the warehouse provides extra flexibility for organizing goods or equipment.

## Interior

Floor Loading Cap.3 Tn/m²Power 3 PhaseYesPower Amps60

Exterior Security

Yes

Sizes

Floor Size

233m<sup>2</sup>

Extras 24 Hour Access