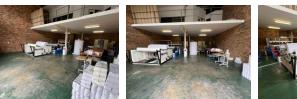

## Industrial Property to Rent in Strijdompark, Randburg

This 280sqm industrial property, located in a well-maintained and secure business park in Ferndale, Randburg, is available for rent at an asking price of R16 800 plus VAT and utilities. The unit offers a highly functional space with a generous warehouse floor area, complemented by a large mezzanine level, ideal for additional storage or office space. Access to the property is made convenient with an on-grade roller shutter door, making it suitable for a variety of industrial uses. The unit is situated in a neat and secure environment, providing peace of mind for tenants.

Inside, the property features three spacious offices, two bathrooms, and a fully equipped kitchen, offering comfort and practicality