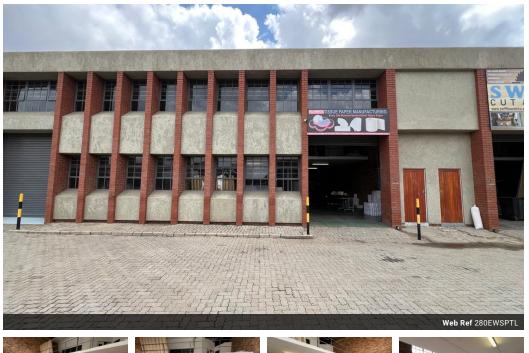

## Industrial Property to Rent in Strijdompark, Randburg

This 280sqm industrial property, located in a well-maintained and secure business park in Ferndale, Randburg, is available for rent at an asking price of R16 800 plus VAT and utilities. The unit offers a highly functional space with a generous warehouse floor area, complemented by a large mezzanine level, ideal for additional storage or office space. Access to the property is made convenient with an on-grade roller shutter door, making it suitable for a variety of industrial uses. The unit is situated in a neat and secure environment, providing peace of mind for tenants.