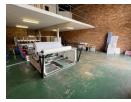

## Industrial Property to Rent in Strijdompark, Randburg

This 280sqm industrial property, located in a well-maintained and secure business park in Ferndale, Randburg, is available for rent at an asking price of R16 800 plus VAT and utilities. The unit offers a highly functional space with a generous warehouse floor area, complemented by a large mezzanine level, ideal for additional storage or office space. Access to the property is made convenient with an on-grade roller shutter door, making it suitable for a variety of industrial uses. The unit is situated in a neat and secure environment, providing peace of mind for tenants.