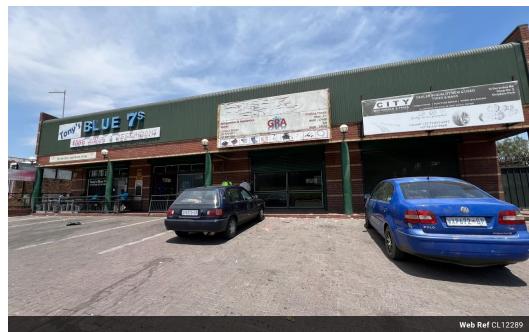

## Prime 100m<sup>2</sup> Retail Space for Rent in Strijdompark, Randburg

This well-positioned 100m² retail space, just off CR Swart Drive in Strijdompark, Randburg, is available for immediate rental at R12,000 per month (excluding utilities and sewerage). Offering excellent visibility and accessibility, the property features a neat, open-plan layout suited for various retail or small business operations. A protective roller shutter door and double glass entrance ensure both security and customer convenience.

Equipped with 60 amps of power and a well-maintained bathroom, the space is designed for functionality and comfort. Its prime location benefits from high foot and vehicle traffic, making it an ideal opportunity for businesses looking to establish a strong