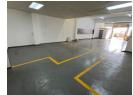

## Industrial Property to Rent in Strijdompark, Randburg

Sizes

Floor Size

This industrial warehouse, located in Strijdompark, Randburg, offers 180sqm of versatile space available for immediate rental at R12,600 plus VAT. It is equipped with an on-grade roller shutter door for easy access, making it ideal for logistics and storage operations. The unit also features two well-sized offices, two toilets, and excellent roof height, creating a functional environment for various industrial needs. Additionally, the property benefits from 60 amps of 3-phase power, providing sufficient energy for machinery and equipment.

Safety and security are top priorities for this unit, as it is fully enclosed with security personnel present on-site during the day. The warehouse is designed to ensure reliable operations, thanks to the inclusion of solar power and backup generators, ensuring