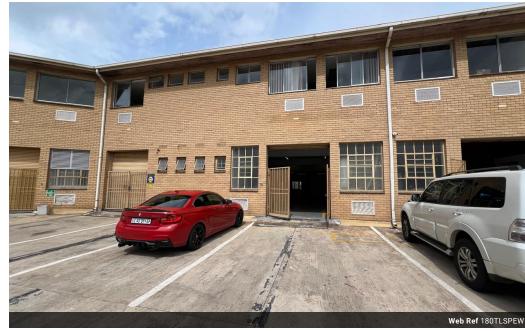

## Industrial Property to Rent in Strijdompark, Randburg

Sizes

Floor Size

This industrial warehouse, located in Strijdompark, Randburg, offers 180sqm of versatile space available for immediate rental at R12,600 plus VAT. It is equipped with an on-grade roller shutter door for easy access, making it ideal for logistics and storage operations. The unit also features two well-sized offices, two toilets, and excellent roof height, creating a functional environment for various industrial needs. Additionally, the property benefits from 60 amps of 3-phase power, providing sufficient energy for machinery and equipment.

Safety and security are top priorities for this unit, as it is fully enclosed with security personnel present on-site during the day. The warehouse is designed to ensure reliable operations, thanks to the inclusion of solar power and backup generators, ensuring