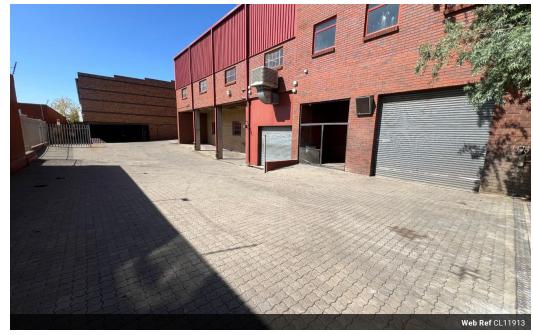

## Versatile 710m² Industrial Warehouse with Dyno Room in Strijdompark

Unlock your business's potential with this exceptional 710m² industrial warehouse in the thriving Strijdompark, Randburg. Designed for efficiency, the spacious layout features three roller shutter doors for seamless access and logistics. With 100 amps of three-phase power, the facility is well-suited for a range of industrial activities. The property also includes two enclosed rooms that can be transformed into functional office spaces, providing the perfect balance of productivity and organization.

A standout feature is the dedicated dyno room, making this property an excellent choice for businesses in the automotive sector. Ample parking and yard space add convenience for both staff and clients. Priced competitively at R40,000 per month (excluding