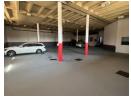

## Versatile 710m² Industrial Warehouse with Dyno Room in Strijdompark

Unlock your business's potential with this exceptional 710m² industrial warehouse in the thriving Strijdompark, Randburg. Designed for efficiency, the spacious layout features three roller shutter doors for seamless access and logistics. With 100 amps of three-phase power, the facility is well-suited for a range of industrial activities. The property also includes two enclosed rooms that can be transformed into functional office spaces, providing the perfect balance of productivity and organization.

A standout feature is the dedicated dyno room, making this property an excellent choice for businesses in the automotive sector. Ample parking and yard space add convenience for both staff and clients. Priced competitively at R40,000 per month (excluding