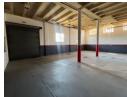

## Versatile 710m² Industrial Warehouse with Dyno Room in Strijdompark

Unlock your business's potential with this exceptional 710m² industrial warehouse in the thriving Strijdompark, Randburg. Designed for efficiency, the spacious layout features three roller shutter doors for seamless access and logistics. With 100 amps of three-phase power, the facility is well-suited for a range of industrial activities. The property also includes two enclosed rooms that can be transformed into functional office spaces, providing the perfect balance of productivity and organization.

A standout feature is the dedicated dyno room, making this property an excellent choice for businesses in the automotive sector. Ample parking and yard space add convenience for both staff and clients. Priced competitively at R40,000 per month (excluding