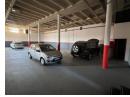

## Versatile 710m² Industrial Warehouse with Dyno Room in Strijdompark

Unlock your business's potential with this exceptional 710m² industrial warehouse in the thriving Strijdompark, Randburg. Designed for efficiency, the spacious layout features three roller shutter doors for seamless access and logistics. With 100 amps of three-phase power, the facility is well-suited for a range of industrial activities. The property also includes two enclosed rooms that can be transformed into functional office spaces, providing the perfect balance of productivity and organization.

A standout feature is the dedicated dyno room, making this property an excellent choice for businesses in the automotive sector. Ample parking and yard space add convenience for both staff and clients. Priced competitively at R40,000 per month (excluding