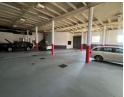

## Versatile 710m² Industrial Warehouse with Dyno Room in Strijdompark

Unlock your business's potential with this exceptional 710m² industrial warehouse in the thriving Strijdompark, Randburg. Designed for efficiency, the spacious layout features three roller shutter doors for seamless access and logistics. With 100 amps of three-phase power, the facility is well-suited for a range of industrial activities. The property also includes two enclosed rooms that can be transformed into functional office spaces, providing the perfect balance of productivity and organization.

A standout feature is the dedicated dyno room, making this property an excellent choice for businesses in the automotive sector. Ample parking and yard space add convenience for both staff and clients. Priced competitively at R40,000 per month (excluding