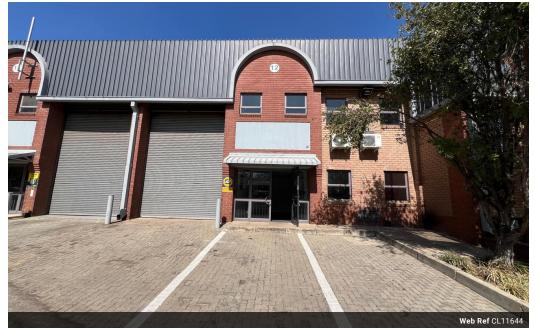

## 293sqm Industrial Property in Strijdompark, Randburg

This 293m<sup>2</sup> warehouse for rent in Strijdompark, Randburg, offers an excellent opportunity for businesses seeking a secure and well-equipped industrial space. Situated within a meticulously secured business park, the property benefits from robust security measures, including fencing, electric fencing, and 24-hour on-site security, ensuring a safe environment for your operations. The unit features a functional layout with a welcoming reception area, three well-appointed offices, two bathrooms, and a shower, providing comfort and convenience for both staff and visitors.

The warehouse boasts a unique and spacious design, easily accessible through a 5-meter high on-grade roller shutter door, which facilitates the smooth movement of goods and equipment. With 100 amps of three-phase power available, this unit is perfectly

#### Interior

Air ConditioningYesPower 3 PhaseYesPower Amps100

Unit 12 Ferntowers Industrial Park Industrial

**Exterior** Security Open Parking Bays **Sizes** Floor Size

293m<sup>2</sup>