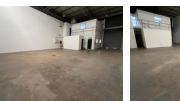

## 293sqm Industrial Property in Strijdompark, Randburg

This 293m<sup>2</sup> warehouse for rent in Strijdompark, Randburg, offers an excellent opportunity for businesses seeking a secure and well-equipped industrial space. Situated within a meticulously secured business park, the property benefits from robust security measures, including fencing, electric fencing, and 24-hour on-site security, ensuring a safe environment for your operations. The unit features a functional layout with a welcoming reception area, three well-appointed offices, two bathrooms, and a shower, providing comfort and convenience for both staff and visitors.

The warehouse boasts a unique and spacious design, easily accessible through a 5-meter high on-grade roller shutter door, which facilitates the smooth movement of goods and equipment. With 100 amps of three-phase power available, this unit is perfectly