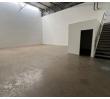

## 293sqm Industrial Property in Strijdompark, Randburg

This 293m<sup>2</sup> warehouse for rent in Strijdompark, Randburg, offers an excellent opportunity for businesses seeking a secure and well-equipped industrial space. Situated within a meticulously secured business park, the property benefits from robust security measures, including fencing, electric fencing, and 24-hour on-site security, ensuring a safe environment for your operations. The unit features a functional layout with a welcoming reception area, three well-appointed offices, two bathrooms, and a shower, providing comfort and convenience for both staff and visitors.

The warehouse boasts a unique and spacious design, easily accessible through a 5-meter high on-grade roller shutter door, which facilitates the smooth movement of goods and equipment. With 100 amps of three-phase power available, this unit is perfectly