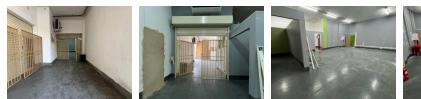

## Industrial Property to Rent in Strijdompark, Randburg

This spacious 160sqm industrial warehouse in Strijdompark, Randburg, is now available for rent at R11,200 plus VAT. The property boasts two convenient entrances: one accessible from the street and the other featuring an on-grade roller shutter door at the back, providing excellent loading and unloading options. With impressive roof height, the unit is designed to accommodate a variety of industrial activities.

Inside, the warehouse includes a practical layout with two offices, a kitchenette, and a two-toilet bathroom, making it suitable for both operational and administrative needs. The facility is equipped with 60 amps of three-phase power, ensuring it can support a range of machinery and equipment. This unique property combines functionality with accessibility, making it an ideal choice for