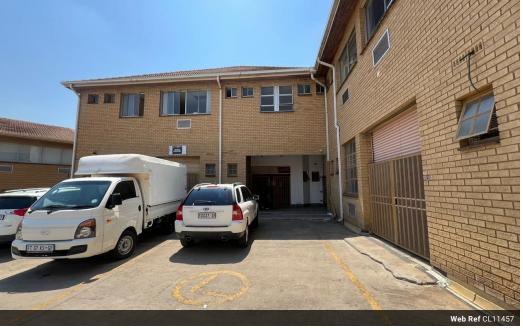

## Industrial Property to Rent in Strijdompark, Randburg

This spacious 160sqm industrial warehouse in Strijdompark, Randburg, is now available for rent at R11,200 plus VAT. The property boasts two convenient entrances: one accessible from the street and the other featuring an on-grade roller shutter door at the back, providing excellent loading and unloading options. With impressive roof height, the unit is designed to accommodate a variety of industrial activities.