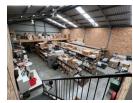

## Industrial Property to Rent in Strijdompark, Randburg

Available for rent in Strijdompark, Randburg, this 333 sqm industrial warehouse is situated within a well-maintained and secure industrial park. The property benefits from comprehensive security measures including perimeter fencing, electric fencing, and 24-hour on-site security, ensuring peace of mind for tenants. The warehouse features a thoughtfully designed layout that includes a reception area, two functional offices, two bathrooms, and a kitchenette, making it well-suited for both operational and administrative needs.

The warehouse itself is spacious and organized, with a configuration that supports efficient workflow and storage. It is equipped with 80 amps of 3-phase power, catering to various industrial and commercial requirements. This facility is ideal for businesses