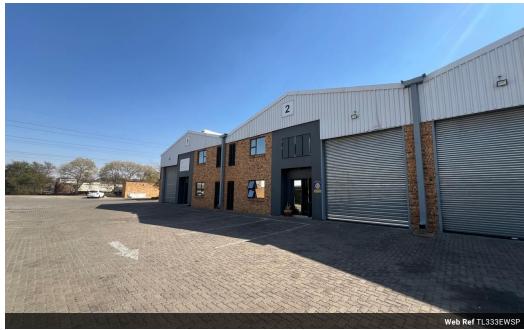

## Industrial Property to Rent in Strijdompark, Randburg

Available for rent in Strijdompark, Randburg, this 333 sqm industrial warehouse is situated within a well-maintained and secure industrial park. The property benefits from comprehensive security measures including perimeter fencing, electric fencing, and 24-hour on-site security, ensuring peace of mind for tenants. The warehouse features a thoughtfully designed layout that includes a reception area, two functional offices, two bathrooms, and a kitchenette, making it well-suited for both operational and administrative needs.

The warehouse itself is spacious and organized, with a configuration that supports efficient workflow and storage. It is equipped with 80 amps of 3-phase power, catering to various industrial and commercial requirements. This facility is ideal for businesses