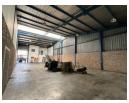

#### ChatGPT

A prime opportunity awaits in Strijdompark, Randburg, with this meticulously maintained industrial property now available for rent. Spanning 379 square meters, this unit is situated within a compact and secure business park, offering peace of mind with perimeter fencing, electrified fencing, and daytime security personnel on site. The property features a well-designed layout, including a welcoming reception area, four spacious offices, and two fully equipped bathrooms, catering perfectly to the needs of a growing business.

One of the standout features of this unit is its unique and generously proportioned warehouse space, ideal for efficient storage or production activities. The property is equipped with substantial infrastructure support, boasting 80 amps of 3-phase power,