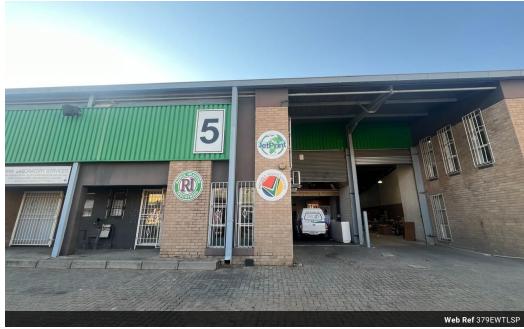

# Industrial Property to Rent in Strijdompark, Randburg

#### ChatGPT

A prime opportunity awaits in Strijdompark, Randburg, with this meticulously maintained industrial property now available for rent. Spanning 379 square meters, this unit is situated within a compact and secure business park, offering peace of mind with perimeter fencing, electrified fencing, and daytime security personnel on site. The property features a well-designed layout, including a welcoming reception area, four spacious offices, and two fully equipped bathrooms, catering perfectly to the needs of a growing business.

One of the standout features of this unit is its unique and generously proportioned warehouse space, ideal for efficient storage or production activities. The property is equipped with substantial infrastructure support, boasting 80 amps of 3-phase power,