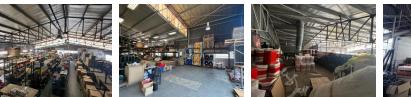

## 1 500sqm Warehouse in Randburg

Step into an expansive 1500 square meter warehouse, now available for rent in the bustling industrial hub of Strijdompark, Randburg. Crafted for optimal functionality, this warehouse features a convenient 4-meter high roller shutter door, facilitating seamless movement of stock in and out of the facility. Internally, it is equipped with two bathrooms, a kitchen, and designated areas for a boardroom and offices, catering to the essential needs of both employees and clients. Additionally, the property boasts a loft, providing extra storage capacity, and is powered by a robust 3-phase electrical system, capable of supporting a diverse range of industrial operations.