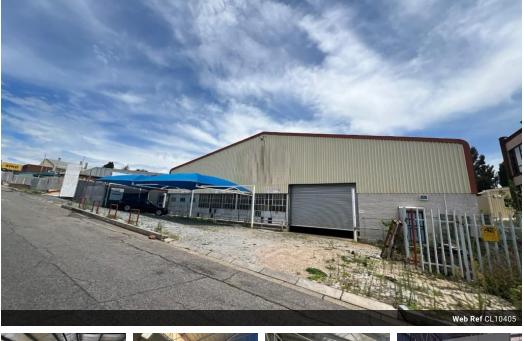

## 1 500sqm Warehouse in Randburg

Step into an expansive 1500 square meter warehouse, now available for rent in the bustling industrial hub of Strijdompark, Randburg. Crafted for optimal functionality, this warehouse features a convenient 4-meter high roller shutter door, facilitating seamless movement of stock in and out of the facility. Internally, it is equipped with two bathrooms, a kitchen, and designated areas for a boardroom and offices, catering to the essential needs of both employees and clients. Additionally, the property boasts a loft, providing extra storage capacity, and is powered by a robust 3-phase electrical system, capable of supporting a diverse range of industrial operations.